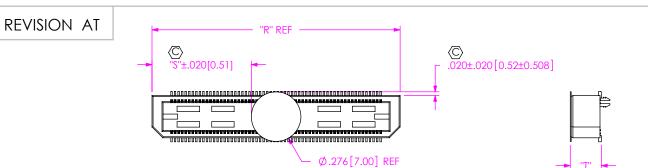

NOTE: "R" = (No OF POSITIONS x .01969[0.5000]) + .1968[5.000] "S" = (("R" - .276[7.01]) / 2)  $\pm$ .020[0.51]

FIG 2
-K: POLYIMIDE FILM PAD OPTION

[STYLES -01 & -02] [STYLE -05] [STYLE -06]

TUBE: PT-1-24-01-78 PLUG: TP-03 PLUG: TP-07 PLUG: TP-07 PLUG: TP-07

PACKAGING VIEW
(PARTS TO HAVE POSITION #01 LOADED IN SAME DIRECTION AS ARROW UNLESS OTHERWISE STATED)

c:\enterprisevault\DWG\MISC\MKTG\BTH-XXX-XX-D-XX-X-XX-MKT.SLDDRW