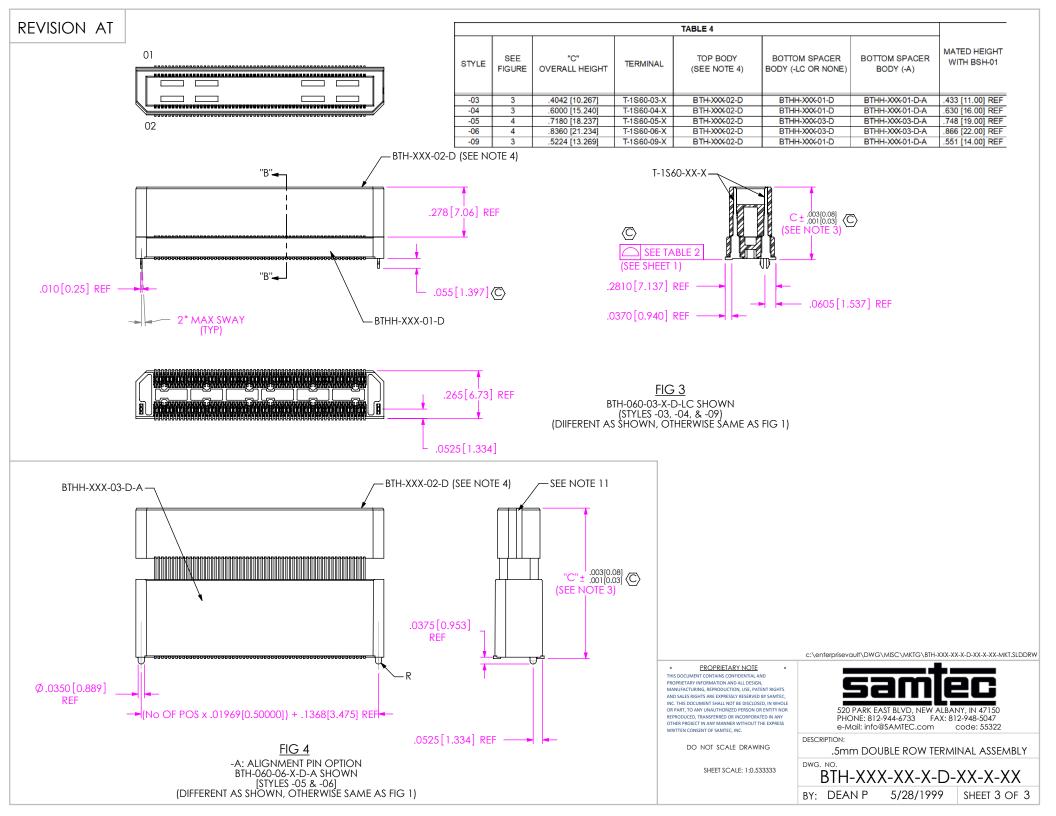

SS OTHERWISE STATED)

c:\enterprisevault\DWG\MISC\MKTG\BTH-XXX-XX-D-XX-X-XX-MKT.SLDDRW

## \* PROPRIFIARY NOTE THIS DOCUMENT CONTINIS CONFIDENTIAL AND PROPRIETARY INFORMATION AND ALL DESIGN, MANUFACTURING, REPRODUCTION, USE, PARENT RIGHTS AND SALES RIGHTS ARE EXPRESSLY RESERVED BY SAMTEC, INC. THIS DOCUMENT SHALL NOT BE DISCLOSED, IN WHOLE OR PART, TO AN UNAUTHIFICATE PERSON OR ENTITY OR REPRODUCED, TRANSFERRED OR INCORPORATED IN ANY OTHER PROLIET IN ANY MANNER WITHOUT THE EXPRESS WRITTEN CONSENT OF SAMTEC, INC.

DO NOT SCALE DRAWING

SHEET SCALE: 1.875:1

520 PARK EAST BLVD, NEW ALBANY, IN 47150 PHONE: 812-944-6733 FAX: 812-948-5047

PHONE: 812-944-6733 FAX e-Mail: info@SAMTEC.com

DESCRIPTION:

.5mm DOUBLE ROW TERMINAL ASSEMBLY

BTH-XXX-XX-X-D-XX-X-XX

BY: DEAN P 5/28/1999 SHEET 2 OF 3