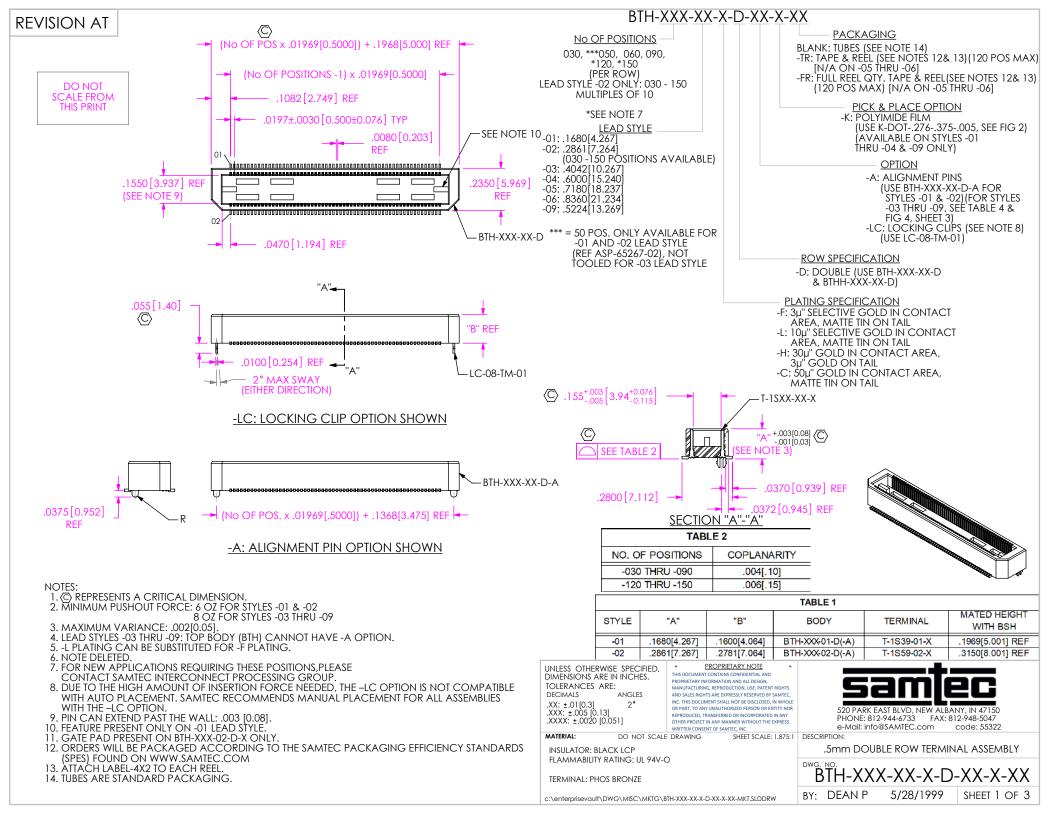

| TABLE 3     |             |
|-------------|-------------|
| STYLE       | "T"         |
| -01         | .173[4.39]  |
| -02         | .291[7.39]  |
| -03         | .409[10.39] |
| <b>-</b> 04 | .605[15.37] |
| -09         | .527[13.39] |

NOTE: "R" = (No OF POSITIONS x .01969[0.5000]) + .1968[5.000] "S" = (("R" - .276[7.01]) / 2)  $\pm$ .020[0.51]

FIG 2
-K: POLYIMIDE FILM PAD OPTION

[STYLES -01 & -02] [STYLE -05] [STYLE -06]

TUBE: PT-1-24-01-78 PLUG: TP-03 PLUG: TP-07 PLUG: TP-07 PLUG: TP-07

PACKAGING VIEW
(PARTS TO HAVE POSITION #01 LOADED IN SAME DIRECTION AS ARROW UNLESS OTHERWISE STATED)

c:\enterprisevault\DWG\MISC\MKTG\BTH-XXX-XX-D-XX-X-XX-MKT.SLDDRW

## \* PROPRIFIARY NOTE THIS DOCUMENT CONTINIS CONFIDENTIAL AND PROPRIETARY INFORMATION AND ALL DESIGN, MANUFACTURING, REPROD