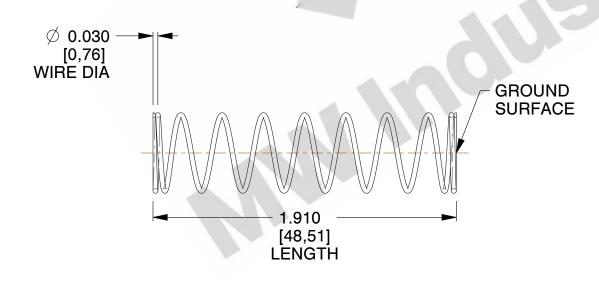

## **NOTES:**

1. Material : Stainless Steel

2. Finish: Glod Irridite

3. Ends: Closed and Ground

4. Total Coils: 10.000

5. Sugg. Max. Deflection : 1.500 (in)6. Sugg. Max. Load : 2.300 (lbs)

7. All Drawing Dimensions are in Inches [mm]

SCALE

1.681

COMPONENT SPRINGS

11772

COMPRESSION SPRINGS

UNIT
INCH [mm]
SHEET