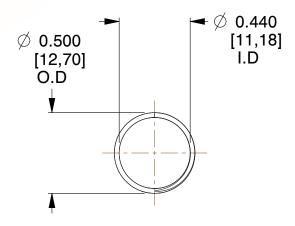

## **NOTES:**

1. Material : Stainless Steel

2. Finish: Glod Irridite

3. Ends: Closed and Ground

4. Total Coils: 10.000

5. Sugg. Max. Deflection : 1.500 (in)6. Sugg. Max. Load : 2.300 (lbs)

7. All Drawing Dimensions are in Inches [mm]

SCALE

1.681

COMPONENT SPRINGS

11772

COMPRESSION SPRINGS

UNIT
INCH [mm]
SHEET