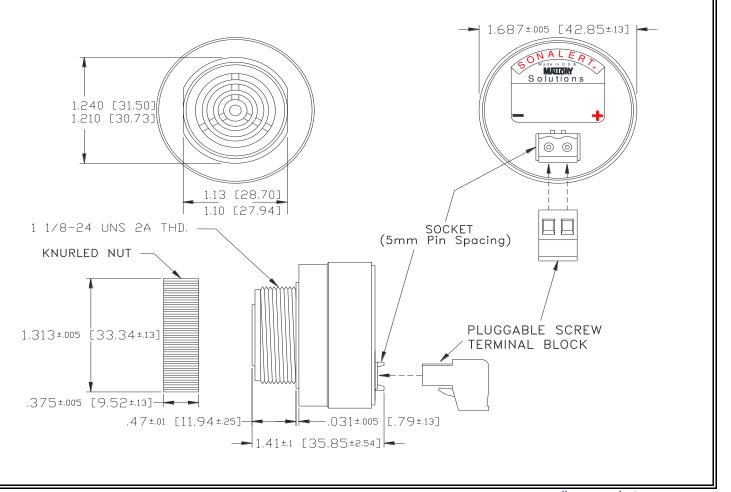

## MALLORY Mallory Sonalert Products, Inc. Part #: SCE048SD3SR3B Revision: **Sales Outline Drawing Specifications:** Sound Level Category Soft Mode of Operation Siren Sweep 2.6 - 3.2 kHz @ 5 Sweeps per Sec. Voltage Rating 28 to 48 VDC 2900 ± 500 Hz Frequency Loudness @ 2 FT 65 to 75 dB(A) Typ. **Current Draw** 40mA MAX Housing Material 6/6 Nylon, Color: Black Storage Temperature -40° to +85° C Operating Temperature -40° to +85° C **Panel Mounting** Recommended hole size is 1.25"(31.75mm). Thread front will fit standard 30mm(1.181") hole. Knurled Nut Used to attach part to panel. The max recommended torque is 10 in-lbs. Weight (Typical) 1.6 oz (45g) NEMA 3R,4X, & 12 Approved with use of ACC03. cUL Recognition Supply voltage shall employ Transient Voltage Surge Suppression. **Options** Please contact factory.