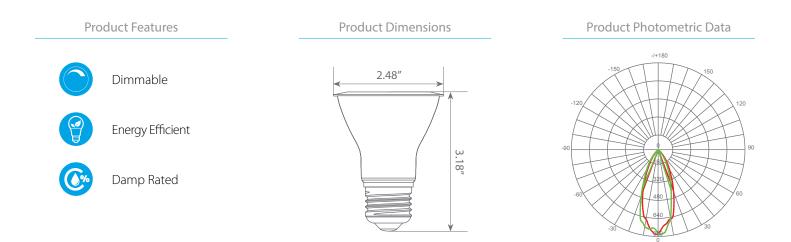

## Specifications

| Input Power | Input Voltage | Lumen Output | Beam Angle | Center Beam | ССТ    |
|-------------|---------------|--------------|------------|-------------|--------|
| 5.5 W       | 120V/60Hz     | 500 lm       | 40°        | N/A         | 2700 K |

| CRI | Luminous Efficacy | Power Factor | Input Current | Base/Cap | Lamp Lifespan |
|-----|-------------------|--------------|---------------|----------|---------------|
| 90  | 91 lm/W           | 0.9          | 0.05 A        | E26      | 25,000 Hrs.   |