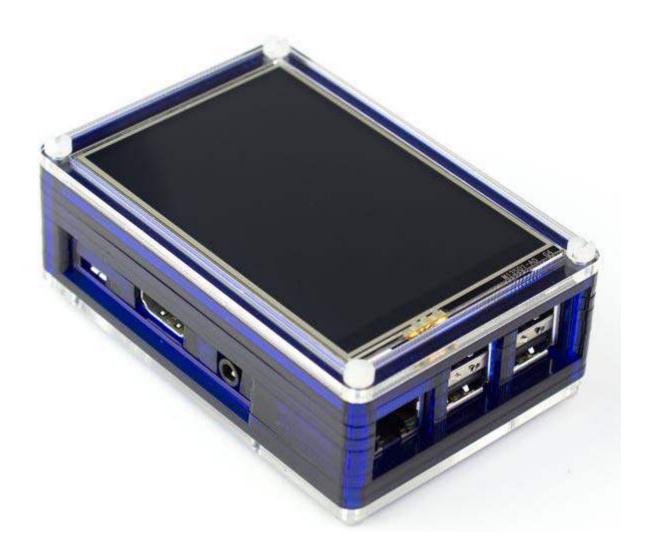

## Pibow PiTFT+

Support and protect your PiTFT+ and Raspberry Pi with this stylish and unique case!

## **Features**

- Compatible with Raspberry Pi 3 B+, 3, & 2, but not with the original model B or B+
- Custom top layers provided for both the <u>2.8" 320x240</u> and the <u>3.5" 480x320</u> PiTFT+ variants
- Protects your beloved Pi!
- Leaves all primary ports accessible
- Made from lightweight high-quality cast acrylic
- · Great for hacking and tinkering!
- Made in Sheffield, UK

Crafted out of eleven unique layers, each laser-cut from colourful high-quality cast acrylic and once stacked they securely contain a Raspberry Pi 3 B+, 3 or 2 while leaving the primary ports accessible.

Weighing only 92 grams the case is lightweight and ideal for mounting to any surface. No tools are required for assembly or disassembly.