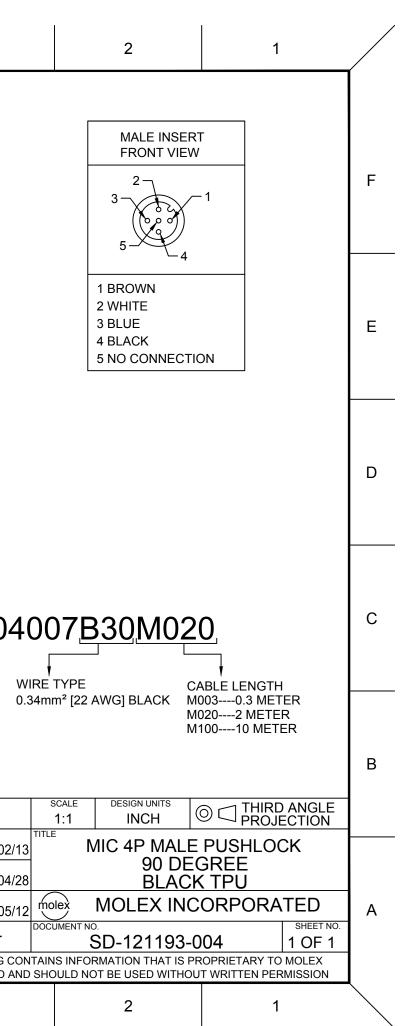

|   | 10                                                                                                                                                                                                                                                                                                                     | 9     | 8                                                                               | 7          | 6                  | 5                 | 4           | 3                                                                                                            |
|---|------------------------------------------------------------------------------------------------------------------------------------------------------------------------------------------------------------------------------------------------------------------------------------------------------------------------|-------|---------------------------------------------------------------------------------|------------|--------------------|-------------------|-------------|--------------------------------------------------------------------------------------------------------------|
| F | NUMBER<br>1211930003 T                                                                                                                                                                                                                                                                                                 |       | FINISHED LENGTH<br>M +1.9 CM/-0 [1.0' +0.75"/-(<br>M +5.6 CM/-0 [3.3' +2.19"/-( | )]         | SHED LENGTH        |                   |             |                                                                                                              |
| E |                                                                                                                                                                                                                                                                                                                        | .38 F | REF. [9.7]                                                                      |            | 4.00± <sup>-</sup> | 1.00 [101.6±25.4] | REF. [31.2] |                                                                                                              |
| D |                                                                                                                                                                                                                                                                                                                        |       |                                                                                 | . [38.1] — | Ø.57               | REF. [14.5]       |             |                                                                                                              |
| С |                                                                                                                                                                                                                                                                                                                        |       |                                                                                 |            |                    |                   |             | T04                                                                                                          |
| В | MECHANICAL<br>CONTACT : GOLD/NICKEL OVER COPPER ALLOY<br>INSERT : BLACK NYLON<br>COUPLING NUT: NICKEL PLATED COPPER ALLOY<br>MOLDED BODY: BLACK TPE<br>CABLE: 0.34mm <sup>2</sup> [22 AWG] 4 CONDUCTORS BLACK JACKET<br>WRAP LABEL: MYLAR YELLOW WITH BLACK LETTERS<br>ELECTRICAL<br>88 8 ♀ QUALITY GENERAL TOLERANCES |       |                                                                                 |            |                    |                   |             | W<br>0.3                                                                                                     |
| A | VOLTAGE RATING: 250V AC/DC<br>AMPERAGE: 4A<br>ENVIRONMENTAL<br>PROTECTION: IP67<br>OPERATION TEMP: -20°C~80°C                                                                                                                                                                                                          |       |                                                                                 |            |                    |                   |             | INCH [MM]<br>/N BY DATE<br>ZWIK 2014/02/13<br>KED BY DATE<br>2015/04/28<br>OVED BY DATE<br>DODMAN 2015/05/12 |
|   | 10                                                                                                                                                                                                                                                                                                                     | 9     | 8                                                                               | 7          | 6                  | 5                 | 4           | 3                                                                                                            |