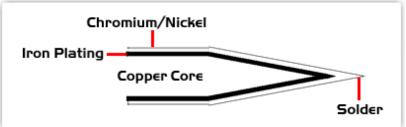

## Material Composition

technique and equipment used. Two different methods or the use of alternative equipment will produce different test results.

Easy Braid Co. tip cartridges will typically idle within a temperature range of +/-1.1°C. However, there is variation in idle temperature across tip geometries within an individual temperature series. Easy Braid Co. offers a wide variety of tip geometries from 0.25mm fine point tip to 5mm chisel. The length and geometry of a tip will have an influence on the tip idle temperature. To accurately measure idle temperature it will depend greatly on the measurement method,