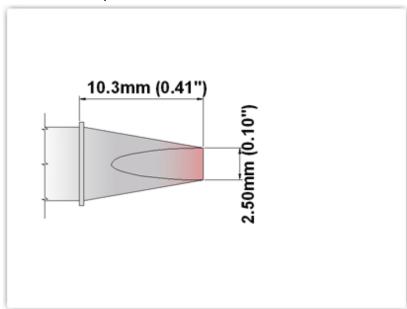

## **Technical Specifications**

EK80CH025

Chisel 30° 2.5mm (0.10")

Tip Style: Chisel 30°
Tip Width: 2.50mm (0.10")
Tip Length: 10.30mm (0.41")

80 Type Cartridge<sup>1</sup>: 420°C - 475°C

RoHS Compliant<sup>2</sup> / Lead Free: YES