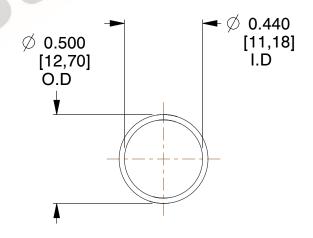

## **NOTES:**

1. Material: Stainless Steel

2. Finish: Glod Irridite

3. Ends: Closed

4. Total Coils: 10.000

Sugg. Max. Deflection: 1.200 (in)
 Sugg. Max. Load: 2.300 (lbs)

7. All Drawing Dimensions are in Inches [mm]