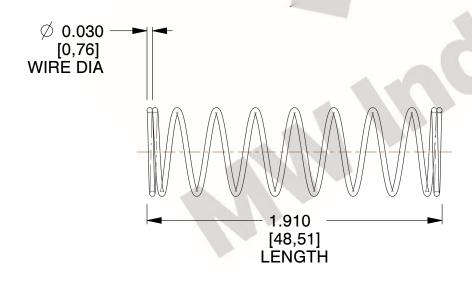

## **NOTES:**

1. Material: Stainless Steel

2. Finish: Glod Irridite

3. Ends: Closed

4. Total Coils: 10.000

Sugg. Max. Deflection: 1.200 (in)
 Sugg. Max. Load: 2.300 (lbs)

7. All Drawing Dimensions are in Inches [mm]