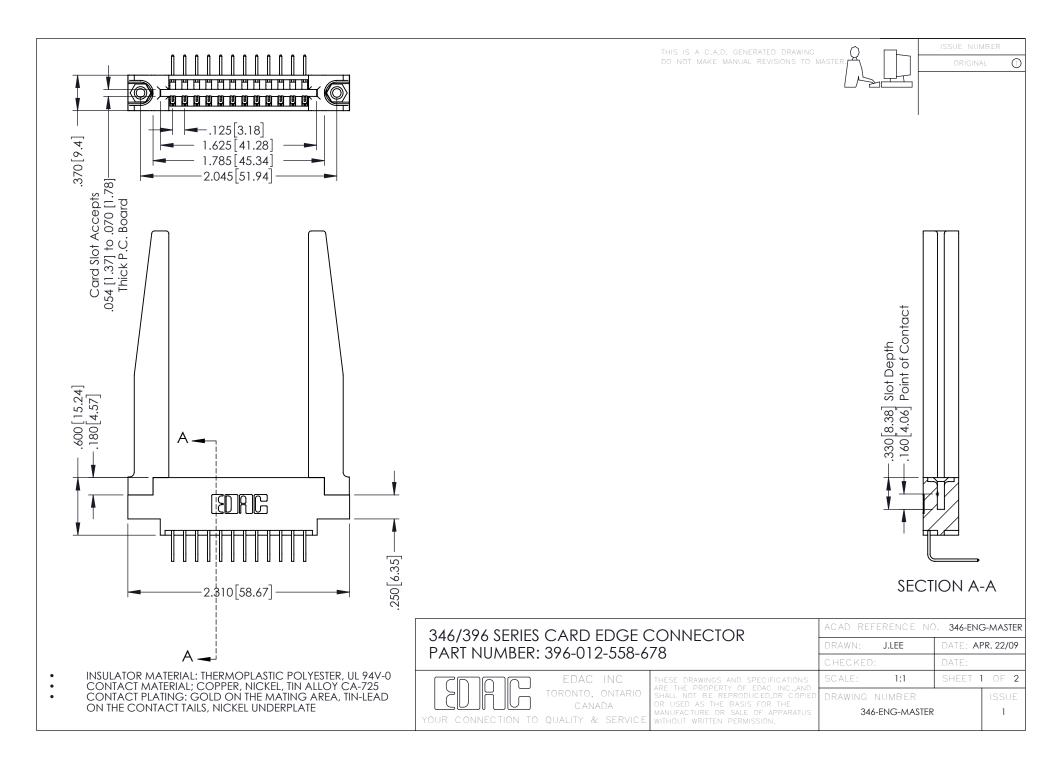

**Contact Code 555** 

**Contact Code 556** 

INSULATOR MATERIAL: THERMOPLASTIC POLYESTER, UL 94V-0 CONTACT MATERIAL; COPPER, NICKEL, TIN ALLOY CA-725 CONTACT PLATING: GOLD ON THE MATING AREA, TIN-LEAD

ON THE CONTACT TAILS, NICKEL UNDERPLATE