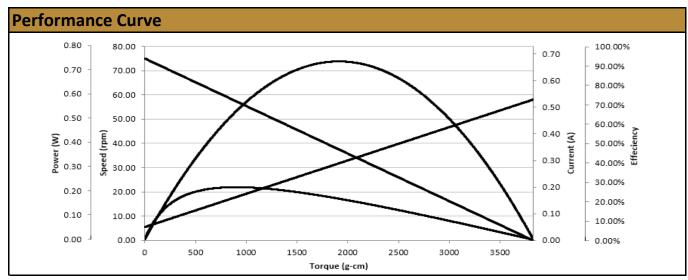

## Contact Us for alternative solutions!

| Specifications |                  |
|----------------|------------------|
| Gearhead Type: | Spur             |
| Motor Type:    | Carbon - Brushed |
| Rated Voltage: | 12V DC           |
| Rated Speed:   | 57 rpm           |
| Rated Torque:  | 0.9 kg.cm        |
| Rated Current: | 150 mA           |

| No-Load Speed:     | 75 rpm (+/- 10%) |
|--------------------|------------------|
| No-Load Current:   | < 50 mA          |
| Stall Torque:      | 3.82 kg.cm       |
| Max. Power:        | 0.74 W           |
| Max. Effiicency:   | 27%              |
| Termination Style: | Terminals        |