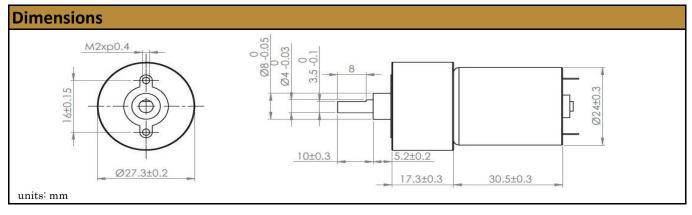

arious speeds. They are best for intermittent duty operation. With endless performance combinations, we have a fully tailored gear motor solution for you.

## Contact Us for alternative solutions!



| Specifications |                  |
|----------------|------------------|
| Gearhead Type: | Spur             |
| Motor Type:    | Carbon - Brushed |
| Rated Voltage: | 12V DC           |
| Rated Speed:   | 57 rpm           |
| Rated Torque:  | 0.9 kg.cm        |
| Rated Current: | 150 mA           |

| No-Load Speed:     | 75 rpm (+/- 10%) |
|--------------------|------------------|
| No-Load Current:   | < 50 mA          |
| Stall Torque:      | 3.82 kg.cm       |
| Max. Power:        | 0.74 W           |
| Max. Effiicency:   | 27%              |
| Termination Style: | Terminals        |