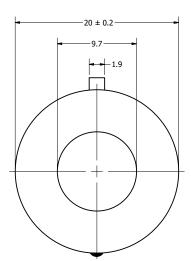

| Pa      | art Number:   |               | DRAWN    | 3/10/2017 |  |
|---------|---------------|---------------|----------|-----------|--|
|         | CM20          | 0000 1        | CJ       |           |  |
| SW20090 |               | 7909-1        | CHECKED  | 10/2/2017 |  |
|         |               |               | P.D.     | 10/2/2017 |  |
| D       | escription:   | namic Speaker | APPROVED | 10/2/2017 |  |
|         | waterproof Dy |               | C.E.     |           |  |

This document contains data proprietary to DB Unlimited. Any use or reproduction, in any form, without prior written permission of DB Unlimited is prohibited. All terms and conditions can be found at www.dbunlimitedco.com

## Top View



## Side View



## **Bottom View**



| Items                | Specifications | Conditions        |                                                 | <u> </u>                                                | <i>(////)</i> |          |
|----------------------|----------------|-------------------|-------------------------------------------------|---------------------------------------------------------|---------------|----------|
| Sound Pressure Level | 90             | dB (@ 10cm), Avg. | <del>-</del> 3- <del>-</del>                    |                                                         |               |          |
| Resonant Frequency   | 1,200          | Hz                |                                                 |                                                         |