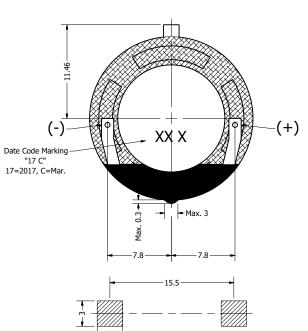

## **Bottom View**

| Items                | Specifications | Conditions        |                                                 | <u> </u>                                                | <i>(////)</i> |          |
|----------------------|----------------|-------------------|-------------------------------------------------|---------------------------------------------------------|---------------|----------|
| Sound Pressure Level | 90             | dB (@ 10cm), Avg. | <del>-</del> 3- <del>-</del>                    |                                                         |               |          |
| Resonant Frequency   | 1,200          | Hz                |                                                 |                                                         |               |          |
| Frequency Range      | 1,200 ~ 10,000 | Hz                | REVISION HISTORY                                |                                                         |               |          |
| Nominal Power        | 1              | W                 | REV                                             | DESCRIPTION                                             | DATE          | APPROVED |
| Max. Power           | 1.5            | W                 |                                                 | Released from Engineering                               | 10/2/2017     | C.E.     |
| Impedance            | 8              | Ω                 | 1                                               | Updated resonant frequency, range, frame height, bottom | 5/4/2018      | C.E.     |
| Cone Material        | Mylar          |                   |                                                 | view detail                                             |               |          |
| Mount Type           | Flush Mount    |                   | NOTES                                           |                                                         |               |          |
| IP Rating            | IP67           |                   | All dimensions are in mm unless otherwise noted |                                                         |               |          |