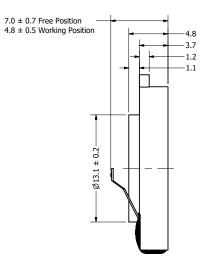

| Pa      | art Number:   |               | DRAWN    | 3/10/2017 |  |
|---------|---------------|---------------|----------|-----------|--|
|         | CM20          | 0000 1        | CJ       |           |  |
| SW20090 |               | 7909-1        | CHECKED  | 10/2/2017 |  |
|         |               |               | P.D.     | 10/2/2017 |  |
| D       | escription:   | namic Speaker | APPROVED | 10/2/2017 |  |
|         | waterproof Dy |               | C.E.     |           |  |

This document contains data proprietary to DB Unlimited. Any use or reproduction, in any form, without prior written permission of DB Unlimited is prohibited. All terms and conditions can be found at www.dbunlimitedco.com

## Top View



## Side View



## **Bottom View**



| Items                | Specifications | Conditions        |                                                 | <u> </u>                                                | <i>(////)</i> |          |
|----------------------|----------------|-------------------|-------------------------------------------------|---------------------------------------------------------|---------------|----------|
| Sound Pressure Level | 90             | dB (@ 10cm), Avg. | <del>-</del> 3- <del>-</del>                    |                                                         |               |          |
| Resonant Frequency   | 1,200          | Hz                |                                                 |                                                         |               |