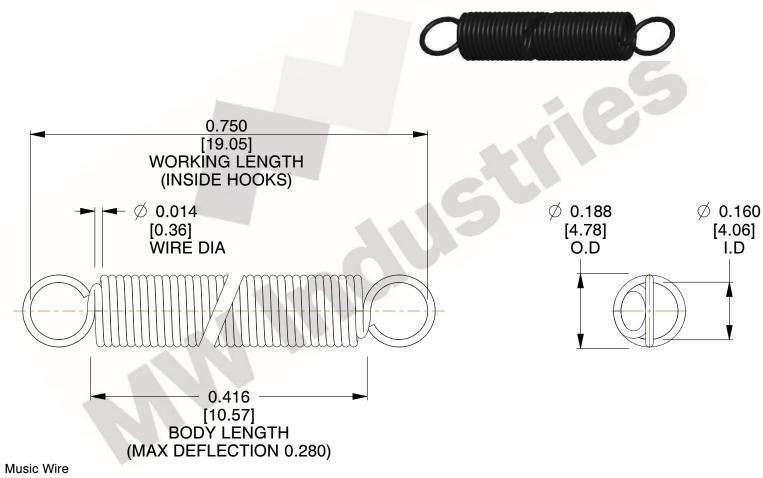

NOTES:

1. Material: Music Wire

2. Finish:

3. Sugg Max. Load: 0.550 (lbs) 4. Sugg Max. Deflection: 0.280 (in)

5. All Drawing Dimensions are in Inches [mm]

6. Coil Cou

are provided for reference and evaluation purposes only, and is subject to change without notice. MW Industries makes no representations, warranties or guarantees as to the appropriateness, accuracy, completeness, or suitability for any purpose, of the file, information or specifications. You are solely responsible for the use of the file, information or specifications.