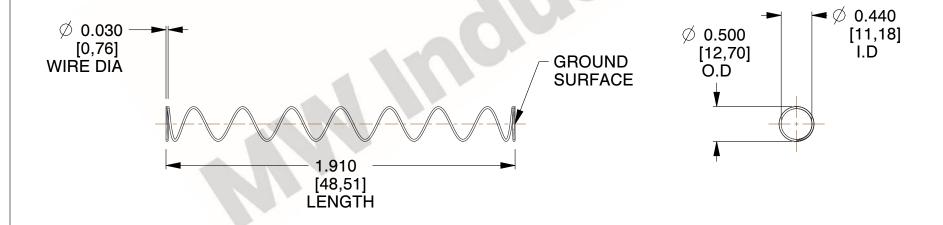

## **NOTES:**

1. Material : Stainless Steel

2. Finish: Glod Irridite

3. Ends: Closed and Ground

4. Total Coils: 10.000

5. Sugg. Max. Deflection : 2.700 (in)6. Sugg. Max. Load : 2.300 (lbs)

7. All Drawing Dimensions are in Inches [mm]