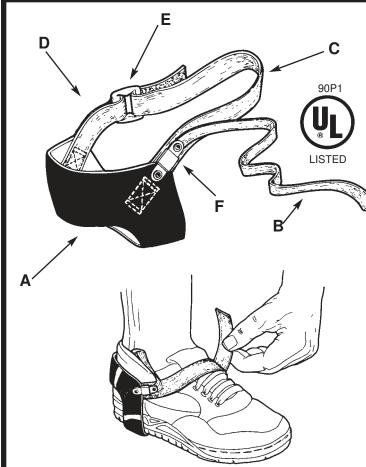

## Description:

The 24200 series heel grounder provides effective and economical ESD protection. The black rubber cup is abrasion and tear resistant for long-term use. All units include our blue tab with carbon suffused fibers and our D-ring fastening system.

## **Components:**

- A. 0.06" thick, 1.50" wide, homogeneous, black conductive rubber cup. The tab to cup resistance for 24200 heel grounder is 10<sup>4</sup> 10<sup>7</sup> ohms, and is 10<sup>6</sup> 10<sup>7</sup> ohms for 24210 heel grounder.
- 3/8" wide, 18" long blue polyester tab contains electrically conductive carbon suffused fibers.
- C. 3/4" wide, non-selvage, blue hook material with return loop tip for quick and easy adjustment and wearer comfort.
- D. 3/4" wide blue elastic material stretches for comfort.
- E. D-ring fastening system.
- F. A 1/4 Watt, 1-megohm blue molded resistor.