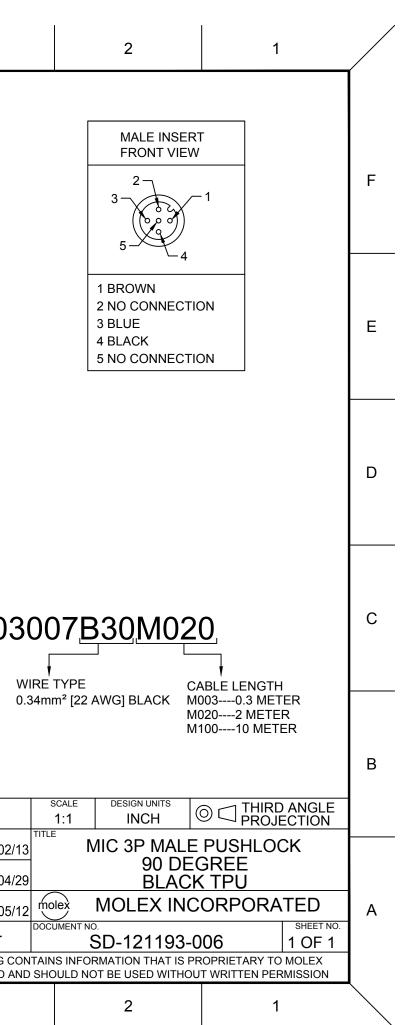

|   | 10                                                                                                                                                                                              | 9     | 8                                                                               | 7           | 6              | 5                 | 4           | 3                                                                                                          |
|---|-------------------------------------------------------------------------------------------------------------------------------------------------------------------------------------------------|-------|---------------------------------------------------------------------------------|-------------|----------------|-------------------|-------------|------------------------------------------------------------------------------------------------------------|
| F | NUMBER     1211930014   T                                                                                                                                                                       |       | FINISHED LENGTH<br>M +1.9 CM/-0 [1.0' +0.75"/-(<br>M +5.6 CM/-0 [3.3' +2.19"/-( | <u>סן</u>   | SHED LENGTH    |                   |             |                                                                                                            |
| E |                                                                                                                                                                                                 | .38 F | REF. [9.7]                                                                      |             | 4.00±<br>4.00± | 1.00 [101.6±25.4] | REF. [31.2] |                                                                                                            |
| D |                                                                                                                                                                                                 |       |                                                                                 | E. [38.1] — | Ø.57           | REF. [14.5]       |             |                                                                                                            |
| С |                                                                                                                                                                                                 |       |                                                                                 |             |                |                   |             | T03                                                                                                        |
| В | WRAP LABEL: MYLAR YELLOW WITH BLACK LETTERS                                                                                                                                                     |       |                                                                                 |             |                |                   |             | W<br>0.3                                                                                                   |
| Α | VOLTAGE RATING: 250V AC/DC   AMPERAGE: 4A   ENVIRONMENTAL   PROTECTION: IP67   OPERATION TEMP: -20°C~80°C   THE RECOMMENDED FEMALE CONNECTOR SHOULD HAVE   NICKEL PLATING ON THE FEMALE THREADS |       |                                                                                 |             |                |                   |             | INCH [MM]<br>N BY DATE<br>ZWIK 2014/02/13<br>EED BY DATE<br>2015/04/29<br>OVED BY DATE<br>ODMAN 2015/05/12 |
|   | 10                                                                                                                                                                                              | 9     | 8                                                                               | 7           | 6              | 5                 | 4           | 3                                                                                                          |