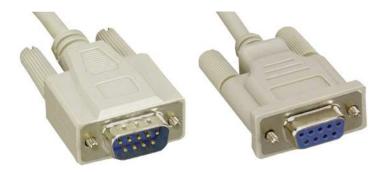

## DB9/RS-232 Computer Cable

EGA DB9M/DB9F 6' Modem Cable features one DB9 female and one DB9 male connector, allowing you to connect a serial printer to a 9 pin serial port, or transfer files from PC to PC via serial port connection. Male-to-female cable is typically used to extend your existing male-to-male cable and is designed to provide a reliable, long-lasting connection.

## EGA DB9M/DB9F 6'

## FEATURES:

- DB9 (Male) to DB9 (Female) Connectors
- 6', 9c x 28 AWG Cable
- · Heavy-Duty Mylar Foil Shield

Part No: 45-308

| Product Details: |                         |        |       |             |              |
|------------------|-------------------------|--------|-------|-------------|--------------|
| Part No.         | DESCRIPTION             | LENGTH | Color | CABLE       | FERRITE BEAD |
| 45-308           | DB9 (MALE)/DB9 (FEMALE) | 6 FT.  | PUTTY | 9C X 28 AWG | NO           |