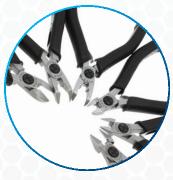

The Right Cutters For The Right Job

- Oval head, tapered head, and angled cutters
- Available with flush or semi-flush cutting blades

Semi-Flush Blade