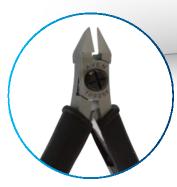

## STEALTH Cutters

Premium Wire Cutters

- High performance alloy steel
- Non-reflective satin finish
- 60-63 HRC
- Precision screw joint construction

Comfortable Grip

- ESD Safe Comfort Grips
- Designed for all hand sizes
- Dual Leaf Springs

## **Smooth Cutting Performance**

Aven Stealth Cutters are manufactured from a high performance alloy steel for exceptional strength and durability. The cutters feature a non-reflective satin finish, a unique screw-joint for perfect alignment of the cutting blades whilst minimizing friction, induction hardened cutting edges (60-63HRC) that is produced using a proprietary grinding process to ensure edge angle accuracy and ESD safe ergonomically designed grips. Each cutter is individually inspected and checked for quality and performance.