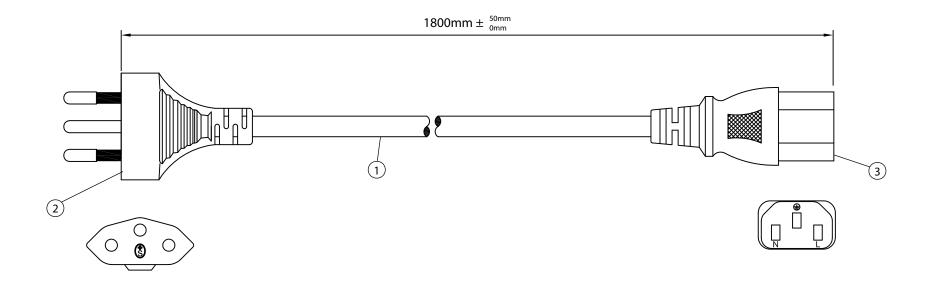

## NOTES:

- 1. CORDAGE: H05VV-F, 3x1.00mm, UNSHIELDED, CEE COLOR CODE, TEMP. RATING: 70°C, RATING: 250V 10A, JACKET COLOR: BLACK
- 2. PLUG: SEV 1011
- 3. CONNECTOR: IEC 60320 C13
- 4. APPROVALS: SWITZERLAND
- 5. ROHS COMPLIANT

| Dim<br>range | Tolerance<br>+/- | Qualtek Electronics Corp.  PPC DIVISION |                |                   |
|--------------|------------------|-----------------------------------------|----------------|-------------------|
| (mm)         | (mm)             | Part Number:                            | 378005-01      | RoHS<br>Compliant |
| 0-1          | 0.15             | Description: POWER CORD                 |                |                   |
| 1-6          | 0.20             | POWER CORD                              |                |                   |
| 6-18         | 0.30             |                                         | LINUT          |                   |
| 18-50        | 0.50             |                                         | UNIT: mm       |                   |
| 50-120       | 0.70             | Drawn / Date                            | Checked / Date | Approved / Date   |
| 120-250      | 0.90             | R.Nuti                                  | 09-04-07       | JJH / 09-04-07    |
| 250-500      | 1.20             | 09-04-07                                |                |                   |