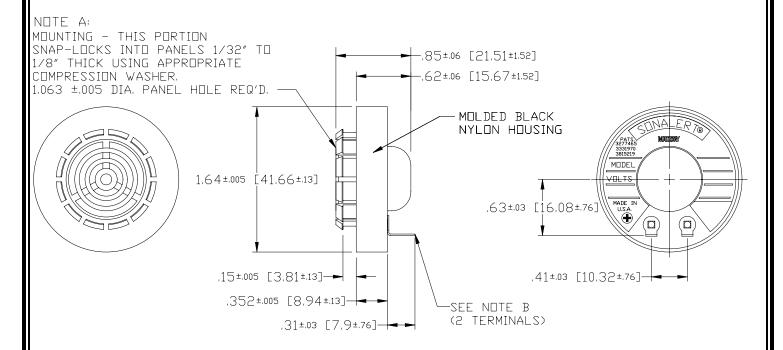

## MALIORY Mallory Sonalert Products Inc. Part # SNP2R Sales Outline Drawing Revision A

## **Dimensions:** Inches (mm)

NOTE B: TERMINALS - .016 BRASS, HOT TIN FINISH WITH .076 WIRE HOLE. TERMINAL WILL ACCEPT STANDARD 1/8" QUICK CONNECT