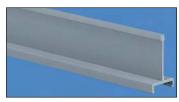

## Panduct® Divider Wall

- Wiring duct divider wall can be mounted inside any type of PANDUIT<sup>®</sup> PVC wiring duct to create multiple channels
- Simply install the divider wall base when mounting the duct and snap the divider wall onto the mounting base accessory (see page E6)
- All versions snap onto DB-C mounting base
- Divider wall heights 2" and greater have a scoreline feature allowing sections to be removed leaving a smooth edge
- Meets UL508/508A insulation material requirement for barrier between conductors

NOTE: Must be used with Mounting Base (DB-C) which is sold separately. Install mounting bases to the duct channel, locate within 2" of each divider wall end and at least every 12" along the length.