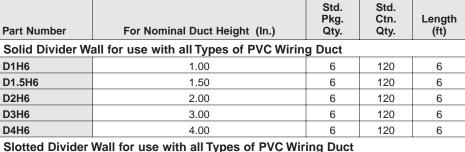

| Slotted Divider wall for use with all Types of PVC wiring Duct |      |   |     |   |  |  |
|----------------------------------------------------------------|------|---|-----|---|--|--|
| SD2H6                                                          | 2.00 | 6 | 120 | 6 |  |  |
| SD3H6                                                          | 3.00 | 6 | 120 | 6 |  |  |
| SD4H6                                                          | 4.00 | 6 | 120 | 6 |  |  |
| •                                                              |      |   |     |   |  |  |