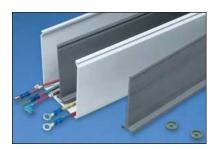

## Panduct® Divider Wall

- Wiring duct divider wall can be mounted inside any type of PANDUIT<sup>®</sup> PVC wiring duct to create multiple channels
- Simply install the divider wall base when mounting the duct and snap the divider wall onto the mounting base accessory (see page E6)
- All versions snap onto DB-C mounting base
- Divider wall heights 2" and greater have a scoreline feature allowing sections to be removed leaving a smooth edge
- Meets UL508/508A insulation material requirement for barrier between conductors