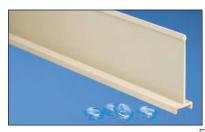

## Panduct® Divider Wall

- Wiring duct divider wall can be mounted inside any type of PANDUIT<sup>®</sup> PVC wiring duct to create multiple channels
- Simply install the divider wall base when mounting the duct and snap the divider wall onto the mounting base accessory (see page E6)
- All versions snap onto DB-C mounting base
- Divider wall heights 2" and greater have a scoreline feature allowing sections to be removed leaving a smooth edge
- Meets UL508/508A insulation material requirement for barrier between conductors