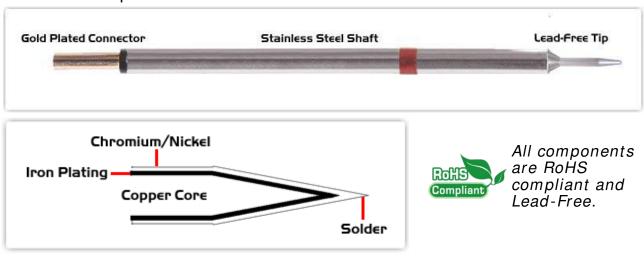

## Material Composition

<sup>1</sup> Easy Braid Co. tip cartridges will typically idle within a temperature range of +/-1.1°C. However, there is variation in idle temperature across tip geometries within an individual temperature series. Easy Braid Co. offers a wide variety of tip geometries from 0.25mm fine point tip to 5mm chisel. The length and geometry of a tip will have an influence on the tip idle temperature. To accurately measure idle temperature it will depend greatly on the measurement method, technique and equipment used. Two different methods or the use of alternative equipment will produce different test results.

 $<sup>2 \\</sup>$  Please refer to  $\underline{\text{http://www.rohs.gov.uk}}$  for details on RoHS Compliance.