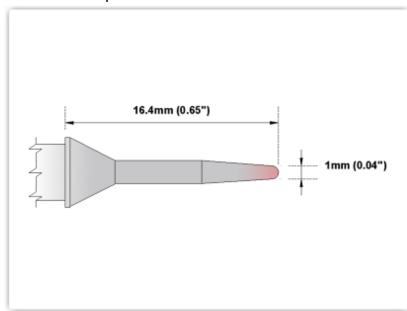

## **Technical Specifications**

EPM80CS154

Conical Sharp 1.0mm (0.04")

Tip Style: Conical Sharp
Tip Width: 1.00mm (0.04")
Tip Length: 16.40mm (0.65")

80 Type Cartridge<sup>1</sup>: 420°C - 475°C

RoHS Compliant<sup>2</sup> / Lead Free: YES