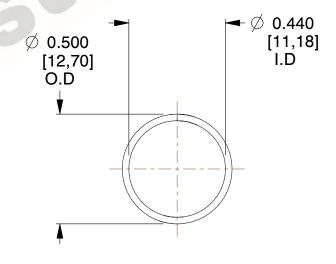

## **NOTES:**

1. Material: Stainless Steel

2. Finish: Glod Irridite

3. Ends: Closed

4. Total Coils: 10.000

5. Sugg. Max. Deflection: 0.870 (in) 6. Sugg. Max. Load: 2.300 (lbs)

7. All Drawing Dimensions are in Inches [mm]