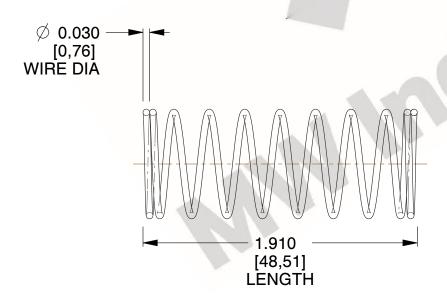

## **NOTES:**

1. Material: Stainless Steel

2. Finish: Glod Irridite

3. Ends: Closed

4. Total Coils: 10.000

5. Sugg. Max. Deflection: 0.870 (in) 6. Sugg. Max. Load: 2.300 (lbs)

7. All Drawing Dimensions are in Inches [mm]