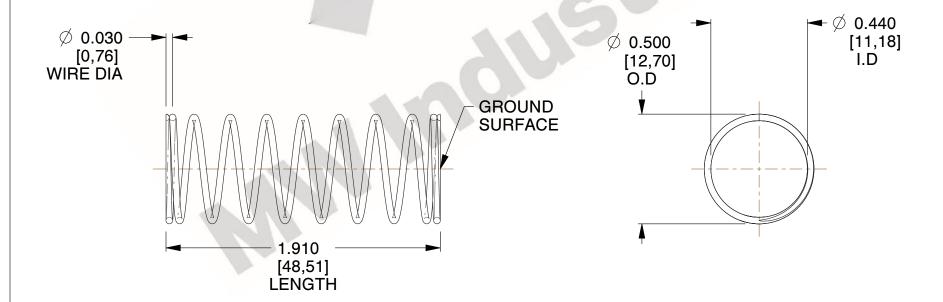

## **NOTES:**

1. Material : Music Wire 2. Finish : Glod Irridite

3. Ends: Closed and Ground

4. Total Coils: 10.000

5. Sugg. Max. Deflection: 0.480 (in)6. Sugg. Max. Load: 2.300 (lbs)

7. All Drawing Dimensions are in Inches [mm]