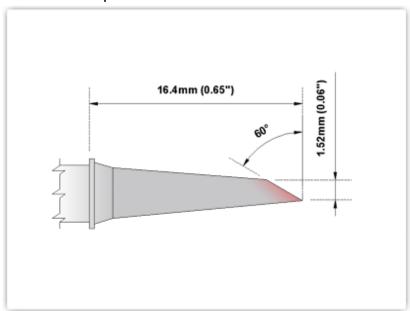

## ETM60DS529

Hoof 1.52mm (0.06")

Tip Style: Hoof

Tip Width: 1.52mm (0.06")
Tip Length: 16.40mm (0.65")

60 Type Cartridge<sup>1</sup>: 325°C - 358°C

RoHS Compliant<sup>2</sup> / Lead Free: YES

For Use With: EB-5000S-1, EB-5000S-2