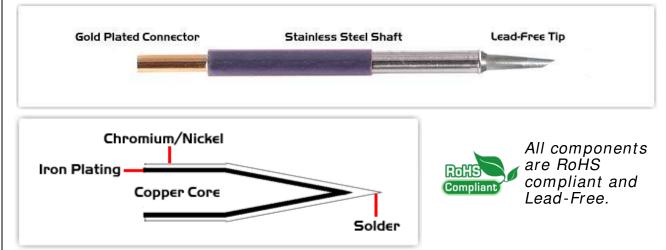

## Material Composition

<sup>1</sup> Easy Braid Co. tip cartridges will typically idle within a temperature range of +/-1.1°C. However, there is variation in idle temperature across tip geometries within an individual temperature series. Easy Braid Co. offers a wide variety of tip geometries from 0.25mm fine point tip to 5mm chisel. The length and geometry of a tip will have an influence on the tip idle temperature. To accurately measure idle temperature it will depend greatly on the measurement method, technique and equipment used. Two different methods or the use of alternative equipment will produce different test results.

 $<sup>2\,</sup>$  Please refer to  $\underline{\text{http://www.rohs.gov.uk}}$  for details on RoHS Compliance.