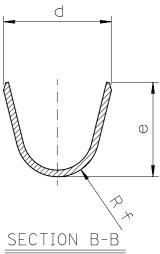

| 1 | 10 9                                                | 8 7    | 6        | 5                    | 4 3                                                                                                                                                                                                                                                                                  | 2                                                                             |                                                                                                                                                                                                                                                                                                                                                                                                                                                                                                                                                                                                                                                                                                                                                                                                                                                                                                                                                                                                                                                                                                                                                                                                                                                                                                                                                                                                                                                                                                                                                                                                                                                                                                                                                                                                                                                                                                                                                                                                                                                                                                                                  |
|---|-----------------------------------------------------|--------|----------|----------------------|--------------------------------------------------------------------------------------------------------------------------------------------------------------------------------------------------------------------------------------------------------------------------------------|-------------------------------------------------------------------------------|----------------------------------------------------------------------------------------------------------------------------------------------------------------------------------------------------------------------------------------------------------------------------------------------------------------------------------------------------------------------------------------------------------------------------------------------------------------------------------------------------------------------------------------------------------------------------------------------------------------------------------------------------------------------------------------------------------------------------------------------------------------------------------------------------------------------------------------------------------------------------------------------------------------------------------------------------------------------------------------------------------------------------------------------------------------------------------------------------------------------------------------------------------------------------------------------------------------------------------------------------------------------------------------------------------------------------------------------------------------------------------------------------------------------------------------------------------------------------------------------------------------------------------------------------------------------------------------------------------------------------------------------------------------------------------------------------------------------------------------------------------------------------------------------------------------------------------------------------------------------------------------------------------------------------------------------------------------------------------------------------------------------------------------------------------------------------------------------------------------------------------|
| F |                                                     |        | CH)      |                      | SECTION A-A                                                                                                                                                                                                                                                                          | d<br>J<br>SECTION B-B                                                         |                                                                                                                                                                                                                                                                                                                                                                                                                                                                                                                                                                                                                                                                                                                                                                                                                                                                                                                                                                                                                                                                                                                                                                                                                                                                                                                                                                                                                                                                                                                                                                                                                                                                                                                                                                                                                                                                                                                                                                                                                                                                                                                                  |
| D | D.8+ TAB FIT<br>0.8+ TAB FIT<br>0.8+ TAB FIT<br>7.8 | 8.0    | 8.1      | -9702                | a b Rc d e Rf WIRE RAN<br>(mmSQ)   S 2.8 2.8 0.9 3.8 3.8 1.5 0.3 ± 0.9   M 3.0 3.5 1.2 5.0 5.0 2.0 0.85 ± 1.2   L 5.2 4.6 2.0 6.3 6.3 2.5 2.0 ± 3                                                                                                                                    | 5 5000 UNPLATED<br>PLATED<br>25 5000 UNPLATED<br>PLATED<br>PLATED<br>UNPLATED |                                                                                                                                                                                                                                                                                                                                                                                                                                                                                                                                                                                                                                                                                                                                                                                                                                                                                                                                                                                                                                                                                                                                                                                                                                                                                                                                                                                                                                                                                                                                                                                                                                                                                                                                                                                                                                                                                                                                                                                                                                                                                                                                  |
| В |                                                     |        | <u>}</u> | <u> </u><br><u>2</u> | OTES<br>MATERIAL :BRASS (C2600),T<br>TENSION (35427-970*,980*,9<br>- INSERTION FORCE(INITIAL<br>- WITHDRAWAL FORCE(6 TIM<br>ENSION (35427-991*) "H" MARK<br>- INSERTION FORCE(INITIAL<br>- WITHDRAWAL FORCE(6 TIM                                                                    | 90*)<br>.):0.9~1.2 kgf<br>ES):0.4 kgf MIN.<br>):1.5~2.0 Kgf                   |                                                                                                                                                                                                                                                                                                                                                                                                                                                                                                                                                                                                                                                                                                                                                                                                                                                                                                                                                                                                                                                                                                                                                                                                                                                                                                                                                                                                                                                                                                                                                                                                                                                                                                                                                                                                                                                                                                                                                                                                                                                                                                                                  |
| A | ○ '                                                 | - 11 - |          |                      | THIS DRAWING CONTAINS INFORMATION THAT IS PROPRIETARY TO   DIMENSION UNITS   SCALE CURRENT REV DESC: OBS   MM 5:1 NUMBER.   GENERAL TOLERANCES<br>(UNLESS SPECIFIED) EC NO: 628210   DRWN: AKUMAR19   3 PLACES ± ± CHK'D: GGA   2 PLACES ± 0.3 ± INITIAL REVISION:   1 PLACE ± 0.3 ± | SOLETE PART<br>2018/10/30<br>2019/12/17                                       | OULD NOT BE USED WITHOUT<br>TOTE SEARCH |