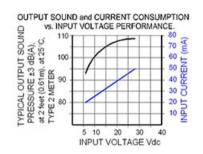

## Specifications

| Mounting                               | Panel Mount                                                                                                                                                                                                                                                                            |
|----------------------------------------|----------------------------------------------------------------------------------------------------------------------------------------------------------------------------------------------------------------------------------------------------------------------------------------|
| Operating Mode                         | Ultra Loud Slow Dual Function: Beep/Continuous                                                                                                                                                                                                                                         |
| <b>Operating Voltage</b>               | 6-28 Vdc                                                                                                                                                                                                                                                                               |
| <b>Operating Frequency</b>             | 2100±250 Hz                                                                                                                                                                                                                                                                            |
| Typical Operating Current              | 20 mA at 6 Vdc<br>50 mA at 28 Vdc                                                                                                                                                                                                                                                      |
| Typical Sound Pressure                 | 93 ±5 dB(A) at 6 Vdc at 24 inches (61 cm), at 25°C<br>109 ±5 dB(A) at 28 Vdc at 24 inches (61 cm), at 25°C                                                                                                                                                                             |
| Termination                            | Quick Connect Blades                                                                                                                                                                                                                                                                   |
| Termination Strength                   | Pull test with a maximum of 22 pounds (10 kg) load                                                                                                                                                                                                                                     |
| <b>Operating Temperature</b>           | -20_C to +65_C                                                                                                                                                                                                                                                                         |
| Storage Temperature                    | -40_C to +85_C                                                                                                                                                                                                                                                                         |
| Surge Voltage                          | 20% over maximum rated voltage for less than 5 minutes                                                                                                                                                                                                                                 |
| <b>Reverse Voltage Protection</b>      | To the maximum operating voltage                                                                                                                                                                                                                                                       |
| Construction Materials                 | Case- Plastic _NORYL_ N-190, Flame Retardant UL 94-VO, Black<br>Internal Circuit- Audio-oscillator and piezoelectric driver<br>Potting- 2 parts epoxy resin or silicone, black<br>Diaphragm- Stainless Steel 304                                                                       |
| Gasket                                 | Gasket (sold separately) 0.062" thick, 60 Durometer Neoprene                                                                                                                                                                                                                           |
| Construction Materials                 | ASTM B117 Certified - Withstands exposure to salt spray for 300 hours<br>IP 68 Certified - Withstands water submergence and dust exposure<br>Humidity- 95% relative humidity at +40_C continuously for 100 hours.<br>Vibration- Withstands vibration between 0 and 55 Hz. on all axes. |
| Life Expectancy                        | 10 years under normal operating conditions.                                                                                                                                                                                                                                            |
| Warranty                               | For a period of two years from the date of manufacture under normal operating conditions.                                                                                                                                                                                              |
| Notes                                  | This product is not intended as a life safety device.                                                                                                                                                                                                                                  |
| Terms and Conditions of Sale Link here |                                                                                                                                                                                                                                                                                        |