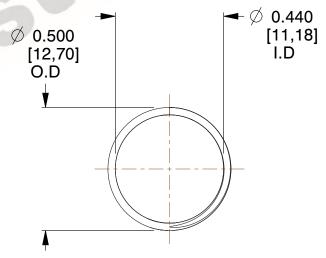

## **NOTES:**

1. Material: Stainless Steel

2. Finish: Glod Irridite

3. Ends: Closed and Ground

4. Total Coils: 10.000

5. Sugg. Max. Deflection: 0.530 (in) 6. Sugg. Max. Load : 2.300 (lbs)

7. All Drawing Dimensions are in Inches [mm]