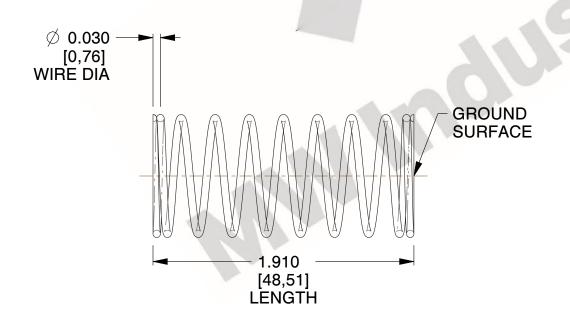

## **NOTES:**

1. Material: Stainless Steel

2. Finish: Glod Irridite

3. Ends: Closed and Ground

4. Total Coils: 10.000

5. Sugg. Max. Deflection: 0.530 (in) 6. Sugg. Max. Load : 2.300 (lbs)

7. All Drawing Dimensions are in Inches [mm]

2.564

SCALE

11772

COMPONENT

**COMPRESSION SPRINGS** 

UNIT

**SPRINGS** 

INCH [mm]