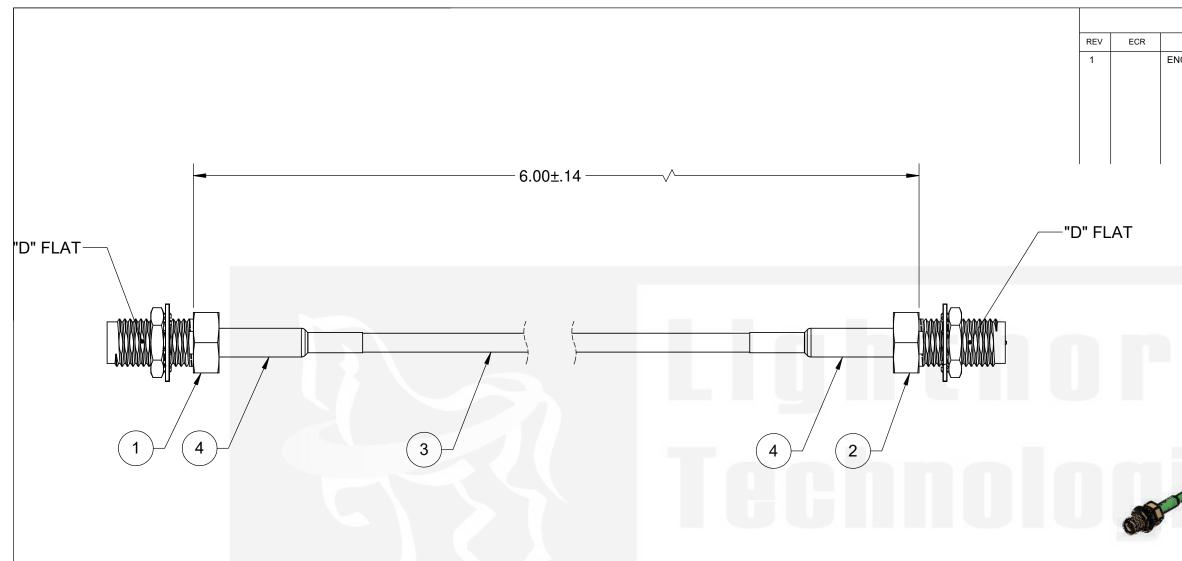

| ITEM | PART NUMBER    | DESCRIPITION                                              | QTY |
|------|----------------|-----------------------------------------------------------|-----|
| 1    | SASF13RGT-316  | SMA, STRAIGHT, JACK, BLKHD MNT, CABLE CRIMP               | 1   |
| 2    | SASRF13RGT-316 | RP-SMA, STRAIGHT, REV POL JACK, BLKHD MNT,<br>CABLE CRIMP | 1   |
| 3    | CNT 100        | CABLE, CNT 100 COAX                                       |     |
| 4    | 1635F-3/16     | HEAT SHRINK, .188 (3/16) DIA, .75 LENGTH, GREEN           | 2   |