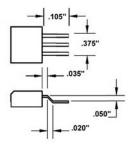

## **TECHNICAL DATA SHEET**

Part#: 500-13A-US

Pliers - Cut & Form Flat Pack - .375" Wide - Forms 'Gull Wing' Form a "Gull Wing" and cut multiple leads to length on various types of flat packs

The 500-13A-US 5" long .375" flat pack forming plier/cutter will form a "Gull Wing" and cut multiple leads to length on various types of flat packs. It is recommended for .010" or smaller lead thickness. It features an ergonomically molded antimicrobial Anti-Static grip (10<sup>10</sup> ohms/sq surface resistivity) with dual leaf springs.

USA Multiple lead Cutters/Flat Pack Formers

500-13A-US Flat Pack Forming (Gull wing Bend)