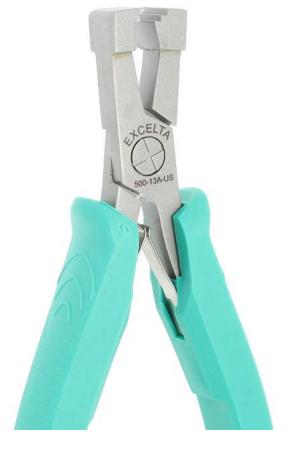

## **TECHNICAL DATA SHEET**

Part#: 500-13A-US

Pliers - Cut & Form Flat Pack - .375" Wide - Forms 'Gull Wing' Form a "Gull Wing" and cut multiple leads to length on various types of flat packs

The 500-13A-US 5" long .375" flat pack forming plier/cutter will form a "Gull Wing" and cut multiple leads to length on various types of flat packs. It is recommended for .010" or smaller lead thickness. It features an ergonomically molded antimicrobial Anti-Static grip (10<sup>10</sup> ohms/sq surface resistivity) with dual leaf springs.

USA Multiple lead Cutters/Flat Pack Formers

500-13A-US Flat Pack Forming (Gull wing Bend)