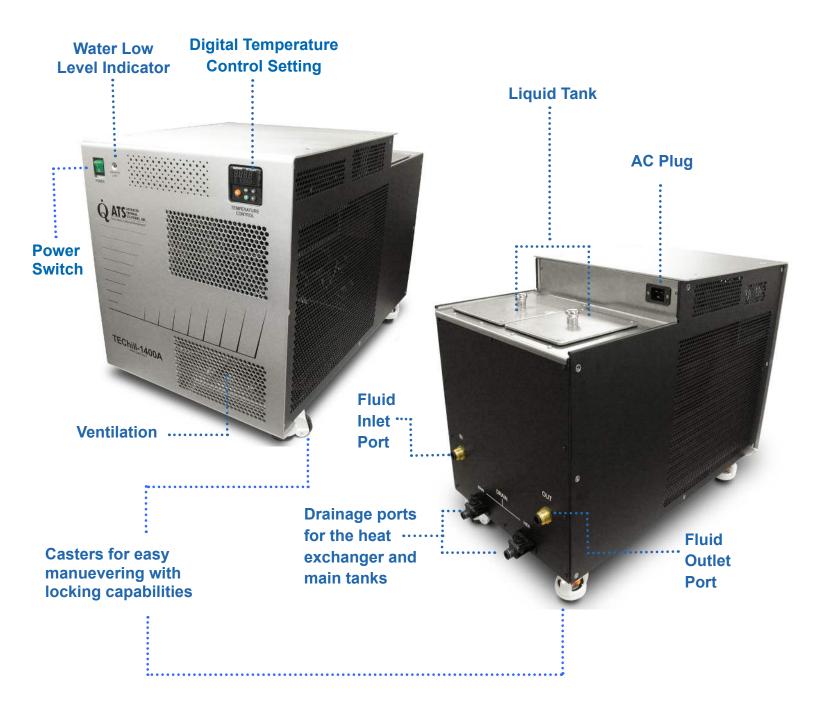

E HEAD (MAXIMUM) 3.3 m / (4.7 psi / 11 ft)
- » PUMP FLOW RATE (MAXI-MUM) 3.79 L/Min / (1 GPM)
- » WATER TANK CAPACITY 2 L / (1/2 gal.)
- » FLUID LOOP ATTACH 1/2 Inch NPT, stainless steel
- » INPUT POWER 180 to 264 VAC
- » POWER INPUT CURRENT 20 A
- » FREQUENCY RANGE 47 to 63 HZ
- » OPERATING TEMP. RANGE 5°C to 50°C / (41°F to 122°F)
- » OPERATING HUMIDITY RANGE 20 to 90% RH
- » TEMPERATURE STABILITY + / - 1°C
- » STORAGE TEMPERATURE -40°C to +85°C / (-40°F to 185°F)
- » STORAGE HUMIDITY 10 to 95%
- » DIMENSIONS 40.1 x 72.1 x 52.4 CM (15.7 x 28.4 x 26.6 IN)
- » WEIGHT 40 KG / (88.2 LBS)
- » WETTED MATERIALS
  ALUMINUM, EPDM,
  STAINLESS STEEL,
  POLYCARBONATE,
  POLYPROPYLENE,
  POLYURETHANE,
  NYLON 11, SANTOPRENE



## Main Features of the TEChill-1400A Thermoelectric Chiller and Heater



# **Customization**

ATS specializes in custom thermoelectric systems for your specific application. Contact us for your design requirements at