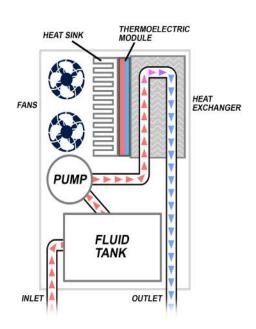

# 1.4kW of TEC Fluid Cooling!

The TEChill-1400A chiller and heater system is based on Thermoelectric devices (Peltier, TEC) that provide precision heating and cooling of the fluid medium. TECs are semiconductor refrigerators and heaters that have no moving parts. This eliminates the kinds

of failures associated with vapor compression for refrigeration. **TEChill is** capable of **1.4kW of cooling.** 