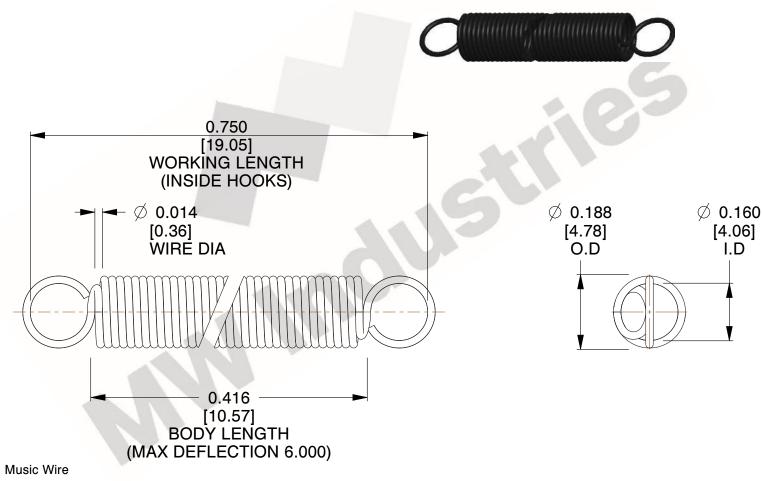

NOTES:

1. Material: Music Wire

2. Finish:

3. Sugg Max. Load: 0.550 (lbs) 4. Sugg Max. Deflection: 6.000 (in)

5. All Drawing Dimensions are in Inches [mm]

6. Coil Coun

and is subject to change without notice. MW Industries makes no representations, warranties or guarantees as to the appropriateness, accuracy, completeness, or suitability for any purpose, of the file, information or specifications. You are solely responsible for the use of the file,

3.000

SCALE

**ZZ3-11** 

COMPONENT

INCH [mm]

**SPRINGS** 

**EXTENSION SPRINGS** 

SHEET