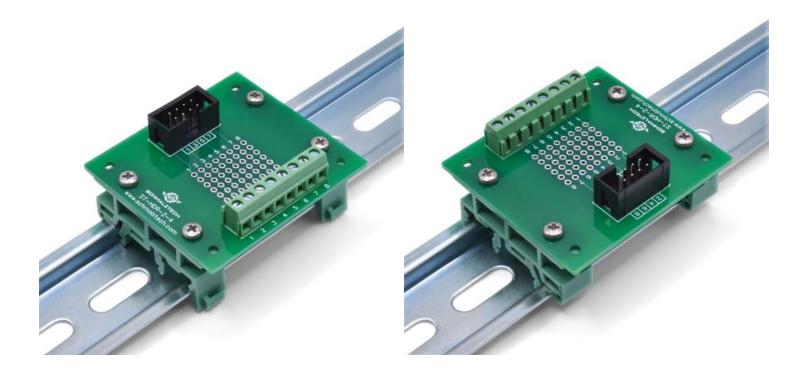

#### 2 x 4 Header Breakout Board with DIN Rail Clips

- Breaks out all 8 contacts
- Screw terminals for fast connections
- Prototyping area for in-circuit modifications
- Easy access for probing and debugging
- Quickly access IDC connector pins
- Easily mounts on 35mm DIN rail

This 2x4 header breakout board provides a convenient method of accessing all the contacts of a female header or IDC connector. Each of the 8 connections are brought out to a screw terminal for fast and secure termination to wires. This board also features a prototyping area to enable in-circuit modifications as well as easy probing/diagnostics. The prototyping grid has a standard 0.1" pattern to enable compatibility with a variety of components. The DIN clips on this model allow it to be easily used with a 35mm DIN rail system, making this board perfect for industrial applications.