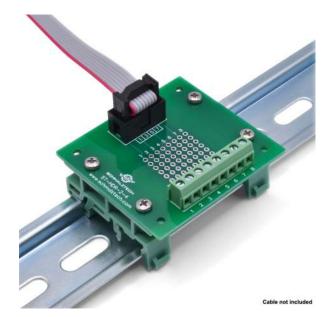

ctions are brought out to a screw terminal for fast and secure termination to wires. This board also features a prototyping area to enable in-circuit modifications as well as easy probing/diagnostics. The prototyping grid has a standard 0.1" pattern to enable compatibility with a variety of components. The DIN clips on this model allow it to be easily used with a 35mm DIN rail system, making this board perfect for industrial applications.



### ST-HDR-2-4-DIN

#### 2 x 4 Header Breakout Board with DIN Rail Clips

#### **Mechanical Drawings**



#### **Electrical Connections**

Each pin of the 2x4 header is electrically connected to a single row of the prototyping area and to one screw terminal. The pins of this connector have a standard 0.1" pitch.

See photo to right for example usage.





# **ST-HDR - Ordering Information**



#### Ordering

To order please visit www.schmalztech.com or one of our distributors to quickly place an online order.

Orders may also be placed by email or phone: Email: sales@schmalztech.com Phone: +1 (844) 399-9213

#### **Expedited Shipping**

If overnight shipping is required please contact us directly so that we can expedite your order. Overnight shipping is provided through UPS and will incur an additional charge

#### **Custom Designs**

Can't find what you need? We can design and produce a custom board to fit your exact needs. Please reach out to us for additional information and pricing.