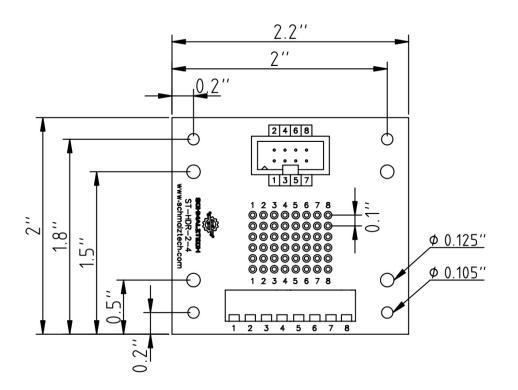

#### **Mechanical Drawings**

#### **Electrical Connections**

Each pin of the 2x4 header is electrically connected to a single row of the prototyping area and to one screw terminal. The pins of this connector have a standard 0.1" pitch.