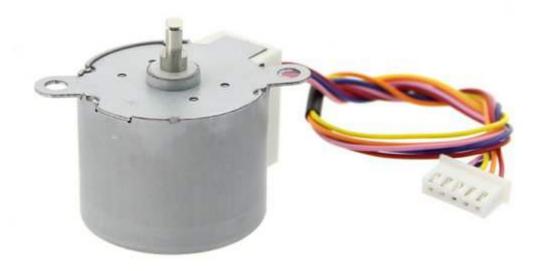

## Small Size and High Torque Stepper Motor - 35BYJ412

(https://www.kickstarter.com/projects/seeed/wio-link-3-steps-5-minutes-build-your-iot-applicat/description?ref=banner\_depot)

Description

Small size and high torque, Mainly used in air conditioner louver, small cooling heating fan and Automatic curtains etc.