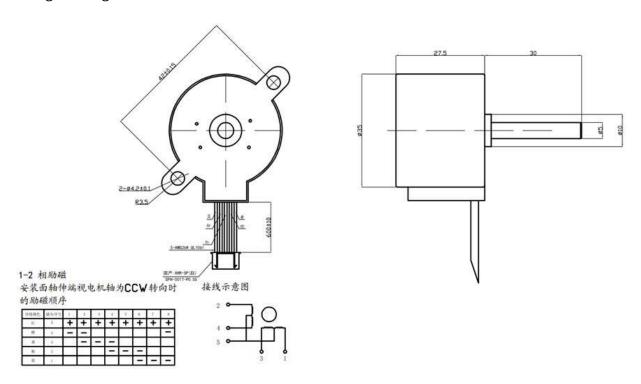

## Specification:

•Phase: 4

•Step Angle: 3.75°/42.5

Ratio: 1/42.5Voltage: 12V DCResistance: 100ohm

•Idle In-traction Frequency: ≥300Hz
•Idle Out-traction Frequency: ≥550Hz
•In-traction Torque: ≥3000gf.cm

•Detent Torque: ≥500gf.cm

•insulating Dielectric strength: AC600v 1min

Noise: <40dB</li>Steering: CCWWeight: 80.5g

For any technical support or suggestion, please kindly go to our forum (http://www.seeedstudio.com/forum/viewforum.php?f=57).