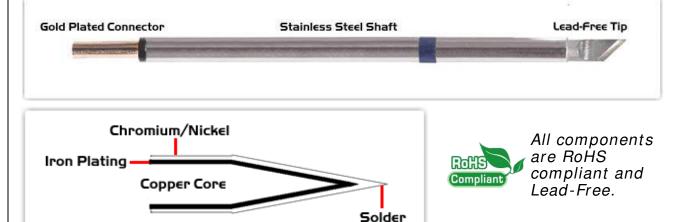

## Material Composition

Easy Braid Co. tip cartridges will typically idle within a temperature range of +/-1.1°C. However, there is variation in idle temperature across tip geometries within an individual temperature series. Easy Braid Co. offers a wide variety of tip geometries from 0.25mm fine point tip to 5mm chisel. The length and geometry of a tip will have an influence on the tip idle temperature. To accurately measure idle temperature it will depend greatly on the measurement method,

technique and equipment used. Two different methods or the use of alternative equipment will produce different test results.

Please refer to <a href="http://www.rohs.gov.uk">http://www.rohs.gov.uk</a> for details on RoHS Compliance.