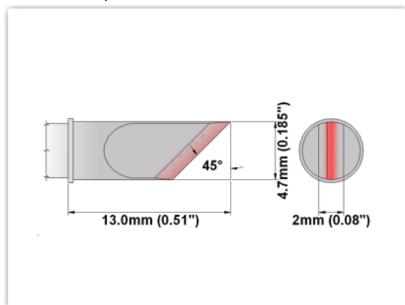

## **Technical Specifications**

EP60K047

Knife 4.70mm (0.185")

Tip Style: Knife

Tip Width: 4.70mm (0.19")
Tip Length: 13.00mm (0.51")

60 Type Cartridge<sup>1</sup>: 325°C - 358°C

RoHS Compliant<sup>2</sup> / Lead Free: YES