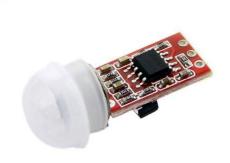

(images/product/Mini PIR Motion Sensor Module.jpg)

Description

This is a mini passive infrared sensor that it can sense movement of people, animals, or other objects. It features high sensitivity and instant reaction, commonly be used in burglar alarms and automatically-activated lighting systems.

## Mini PIR Motion Sensor Module

SKU: 101100001

- Detecting distance: approx.7m/23 feet
- Level output voltage: 3V/high, 0V/low
- Trigger signal: 0V/low
- Holding time: 2s
- Operating temperature: -10-40 $^{\circ}\!\mathrm{C}$
- Dimensions: 28 x 13 x 13mm