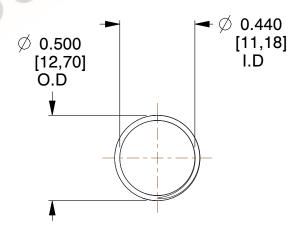

## **NOTES:**

1. Material : Music Wire 2. Finish : Glod Irridite

3. Ends: Closed and Ground

4. Total Coils: 10.000

5. Sugg. Max. Deflection : 0.930 (in)6. Sugg. Max. Load : 2.300 (lbs)

7. All Drawing Dimensions are in Inches [mm]