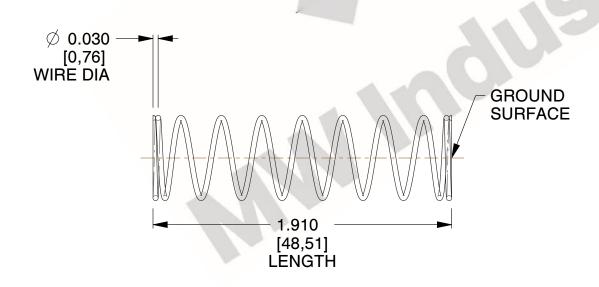

## **NOTES:**

1. Material : Music Wire 2. Finish : Glod Irridite

3. Ends: Closed and Ground

4. Total Coils: 10.000

5. Sugg. Max. Deflection : 0.930 (in)6. Sugg. Max. Load : 2.300 (lbs)

7. All Drawing Dimensions are in Inches [mm]