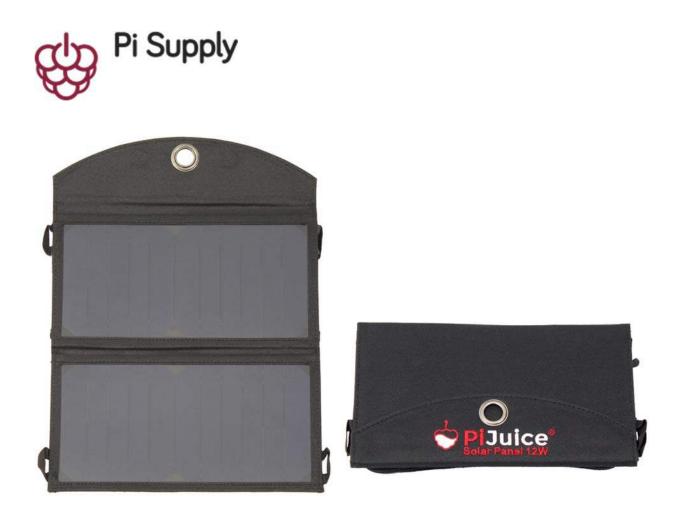

## Description

The PiJuice 12 Watt Solar panel is the ideal way to charge and/or power your PiJuice HATand Raspberry Pi for free when you're in a sunny location. By using a solar panel and PiJuice, containing our revolutionary PiAnywhere technology, you can truly take your Raspberry Pi off the grid!

### Features

- Highly portable a compact 12 watt panel that folds down and secures with magnets into a super compact size. Easy to pack up and go
- Easily mountable one large metal eye-hole and fabric eyelet straps in each corner (one metal, 4 fabric for 5 total) allow easy attachment to backpacks, trees, or tents
- Has a useful zipping net storage pouch for storing any essential items
- Lightweight The panel weighs only 390 grams
- Water resistant up to IPX4 rating
- Incredibly durable stitching and construction
- Two Regulated 5v/2A USB outputs it works with your PiJuice, smartphones, tablets, audio players and more!
- Features SunPower solar panels which provide industry-leading solar conversion efficiency

#### **Technical Information**

- Solar panel 5.5 volts / 12 watts
- Regulated Max output 5 volts / 10 watts
- Single USB max output 10 watts (there are two on board which can be used simultaneously but max total output will be 10 watts overall)
- Built in smart-power chip
- Boxed dimensions 28.5 x 16.6 x 4.2cm
- Unboxed, folded dimensions 26 x 15.5 x 3cm
- Unboxed, unfolded dimensions 38 x 26 x 2.5cm
- Boxed weight 485g
- Unboxed weight 390g
- Country of origin China
- CE and FCC tested