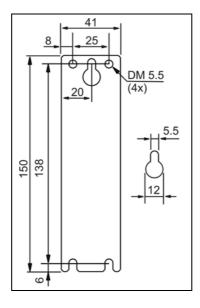

# 5. PHYSICAL DIMENSIONS AND WEIGHT

Width 41mm / 1.61" Height 150mm / 5.91" Depth 37mm / 1.46" Weight 95g / 0.21lb **Bracket** material Zinc-plated steel

Fig. 5-1 Sizes Ø5,5(4x) 138 31,1

All dimensions in mm

Fig. 5-2 **Isometric view** 

Fig. 5-3 Wall/panel mounting, front view (Picture shows the CP10.241)

Fig. 5-4 Hole pattern for wall mounting

Fig. 5-5 Wall/panel mounting, side view (Picture shows the CP10.241)