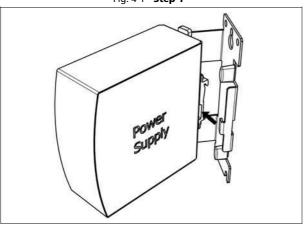

## 4. Mounting Instructions

The bracket can be mounted without detaching the DIN-rail brackets.

Fig. 4-1 **Step 1** 

Fig. 4-2 Step 2

Fig. 4-3 **Step 3** 

Fig. 4-4 **Step 4** 

Fig. 4-5 **Isometric view** 

Fig. 4-6 **Isometric view-** (Picture shows the CP10.241)