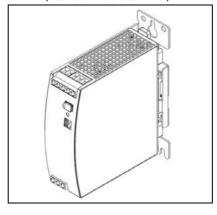

Fig. 5-2 **Isometric view** 

Fig. 5-3 Wall/panel mounting, front view (Picture shows the CP10.241)

Fig. 5-4 Hole pattern for wall mounting

Fig. 5-5 Wall/panel mounting, side view (Picture shows the CP10.241)