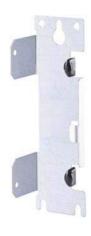

#### WALL / PANEL MOUNT BRACKET

- Rugged Metal Bracket
- Suitable for Specific DIMENSION Units

### 1. GENERAL DESCRIPTION

The ZM4.WALL enables proven devices, such as power supplies or redundancy modules of the DIMENSION family, to be mounted on a wall or on a panel without using a DIN-Rail.

# 5. PHYSICAL DIMENSIONS AND WEIGHT

Width 41mm / 1.61" Height 150mm / 5.91" Depth 37mm / 1.46" Weight 95g / 0.21lb **Bracket** material Zinc-plated steel

Fig. 5-1 Sizes Ø5,5(4x) 138 31,1

All dimensions in mm