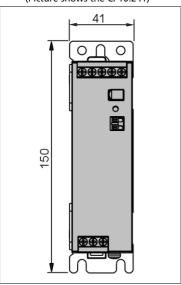

# 5. PHYSICAL DIMENSIONS AND WEIGHT

Width 41mm / 1.61" Height 150mm / 5.91" Depth 37mm / 1.46" Weight 95g / 0.21lb **Bracket** material Zinc-plated steel

Fig. 5-1 Sizes Ø5,5(4x) 138 31,1

All dimensions in mm