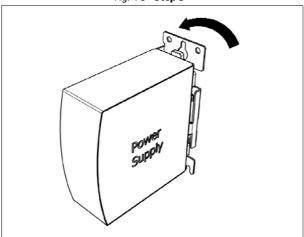

## 4. Mounting Instructions

The bracket can be mounted without detaching the DIN-rail brackets.

Fig. 4-1 **Step 1** 

Fig. 4-2 Step 2

Fig. 4-3 **Step 3** 

Fig. 4-4 **Step 4** 

Fig. 4-5 **Isometric view** 

Fig. 4-6 **Isometric view-** (Picture shows the CP10.241)