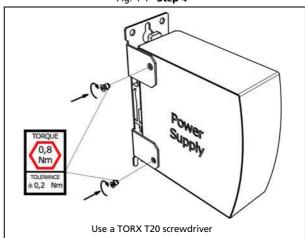

## 4. Mounting Instructions

The bracket can be mounted without detaching the DIN-rail brackets.

Fig. 4-1 **Step 1** 

Fig. 4-2 Step 2

Fig. 4-3 **Step 3** 

Fig. 4-4 **Step 4** 

Fig. 4-5 **Isometric view** 

Fig. 4-6 **Isometric view-** (Picture shows the CP10.241)