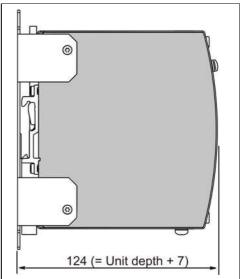

Fig. 5-2 **Isometric view** 

Fig. 5-3 Wall/panel mounting, front view (Picture shows the CP10.241)

Fig. 5-4 Hole pattern for wall mounting

Fig. 5-5 Wall/panel mounting, side view (Picture shows the CP10.241)