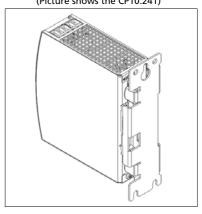

Fig. 5-2 **Isometric view** 

Fig. 5-3 Wall/panel mounting, front view (Picture shows the CP10.241)

Fig. 5-4 Hole pattern for wall mounting

Fig. 5-5 Wall/panel mounting, side view (Picture shows the CP10.241)