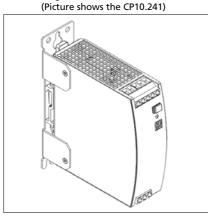

## 4. Mounting Instructions

The bracket can be mounted without detaching the DIN-rail brackets.

Fig. 4-1 **Step 1** 

Fig. 4-2 Step 2

Fig. 4-3 **Step 3** 

Fig. 4-4 **Step 4** 

Fig. 4-5 **Isometric view** 

Fig. 4-6 **Isometric view-** (Picture shows the CP10.241)

Fig. 4-7 **Isometric view** (Picture shows the CP10.241)

Aug. 2017 / Rev. 1.0 DS-ZM4.WALL All parameters are typical values specified at, 25°C ambient temperature unless otherwise noted.

**Z-Series** 