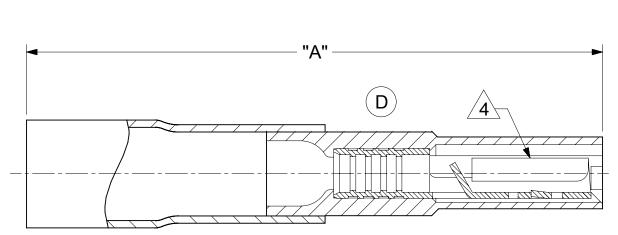

## NOTE(S):

- 1. FEMALE RECEPTACLE CONFORMS TO UL310.
- 2. ALL DIMENSIONS SHOWN ARE BEFORE SHRINK TUBING IS HEATED.
- 3. "MWID" = MAXIMUM WIRE INSULATION DIAMETER
- 4 TERMINAL MATERIAL: .018 (0.46) THICK BRASS. PLATING: TIN
- 5\ INSULATION MATERIAL: MOLDED NYLON.
- /6\ NYLON TUBING WITH HOTMELT INNER LINER. (SEE CHART FOR COLOR).
- 7. ALL PARTS ARE ROHS COMPLIANT.