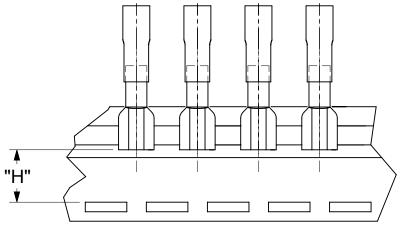

## NOTE(S):

- 1. FEMALE RECEPTACLE CONFORMS TO UL310.
- 2. ALL DIMENSIONS SHOWN ARE BEFORE SHRINK TUBING IS HEATED.
- 3. "MWID" = MAXIMUM WIRE INSULATION DIAMETER
- 4 TERMINAL MATERIAL: .018 (0.46) THICK BRASS. PLATING: TIN
- 5\ INSULATION MATERIAL: MOLDED NYLON.
- /6\ NYLON TUBING WITH HOTMELT INNER LINER. (SEE CHART FOR COLOR).
- 7. ALL PARTS ARE ROHS COMPLIANT.