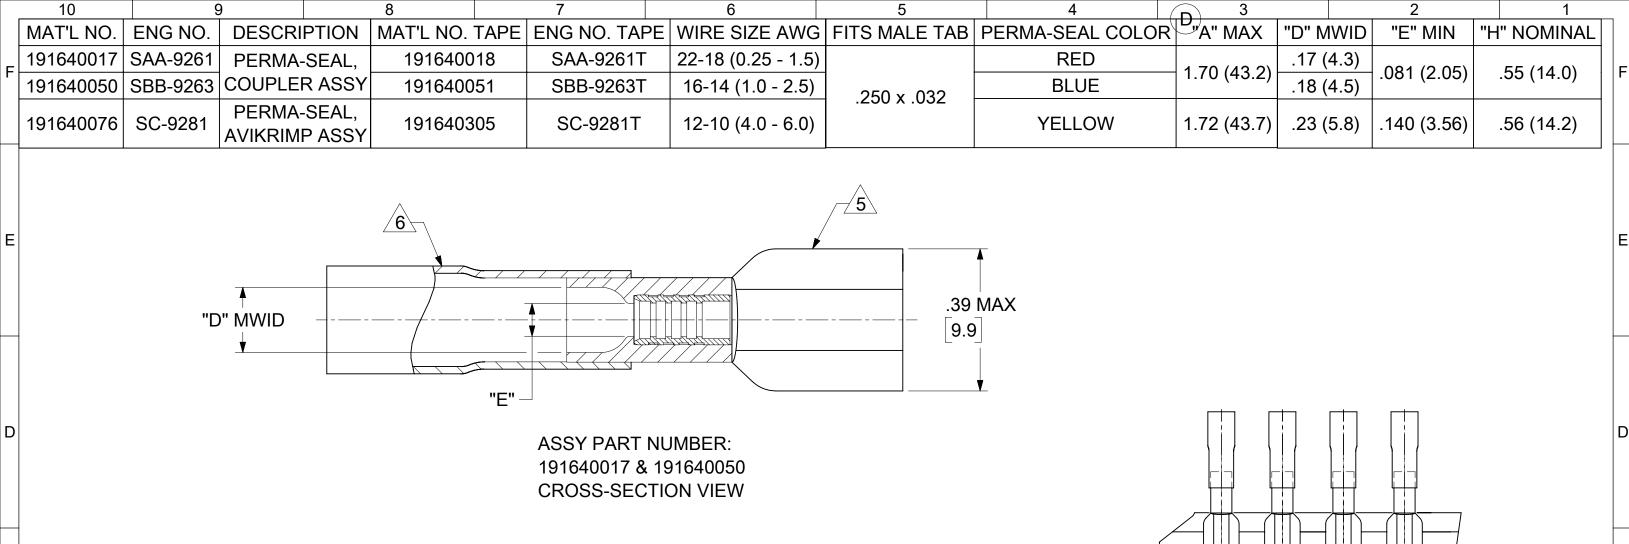

## NOTE(S):

- 1. FEMALE RECEPTACLE CONFORMS TO UL310.
- 2. ALL DIMENSIONS SHOWN ARE BEFORE SHRINK TUBING IS HEATED.
- 3. "MWID" = MAXIMUM WIRE INSULATION DIAMETER
- 4 TERMINAL MATERIAL: .018 (0.46) THICK BRASS. PLATING: TIN
- 5\ INSULATION MATERIAL: MOLDED NYLON.
- /6\ NYLON TUBING WITH HOTMELT INNER LINER. (SEE CHART FOR COLOR).
- 7. ALL PARTS ARE ROHS COMPLIANT.