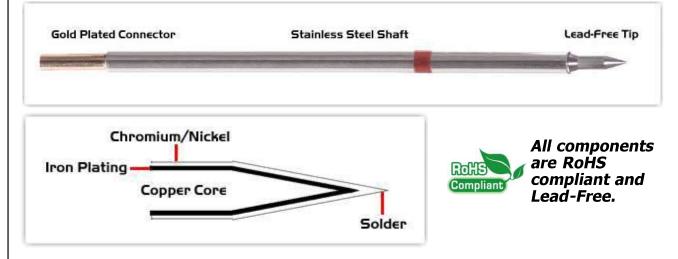

## **Material Composition**

Easy Braid Co. tip cartridges will typically idle within a temperature range of +/-1.1°C. However, there is variation in idle temperature across tip geometries within an individual temperature series. Easy Braid Co. offers a wide variety of tip geometries from 0.25mm fine point tip to 5mm chisel. The length and geometry of a tip will have an influence on the tip idle temperature. To accurately measure idle temperature it will depend greatly on the measurement method, technique and equipment used. Two different methods or the use of alternative equipment will produce different test results.