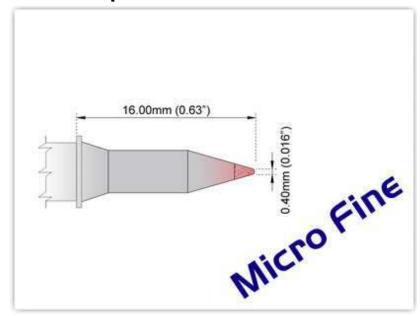

## **EBM8C004**

Conical 0.40mm (0.016"), Micro Fine

Tip Style: Conical

Tip Width: 0.40mm (0.016")
Tip Length: 13.00mm (0.51")

800 Type Cartridge<sup>1</sup>: 420°C - 475°C

RoHS Compliant<sup>2</sup> / Lead Free: YES