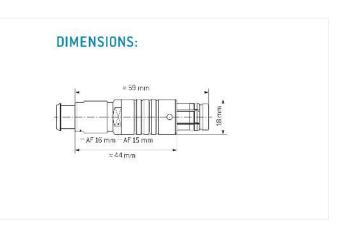

# Contact insert description

| Number of contacts   | 27     |
|----------------------|--------|
| Contact type         | pins   |
| Contact diameter     | 07mm   |
| Insulator material   | peek   |
| Wire cross section   | 22_awg |
| Termination          | solder |
| Termination diameter | 085mm  |