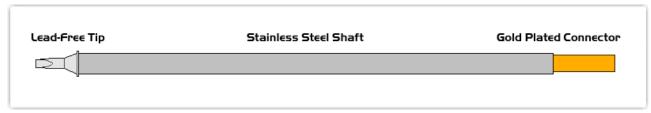

## EBM8CP200

Chisel 30° 2.5mm (0.10")

Tip Style: Chisel 30°
Tip Width: 2.50mm (0.10")
Tip Length: 6.40mm (0.25")

800°F Type Cartridge<sup>1</sup>:

420°C - 475°C

RoHS Compliant<sup>2</sup> / Lead Free:

YES

Equivalent to:

STTC-836P

For Use With:

EB-9000S