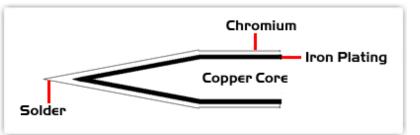

## Material Composition

Copyright © 2010 Easybraid Co. All Rights Reserved

<sup>1</sup> Easybraid tip cartridges will typically idle within a temperature range of +/-1.1°C. However, there is variation in idle temperature across tip geometries within an individual temperature series. Easybraid offers a wide variety of tip geometries from 0.4mm fine point tip to 5m chisel. The length and geometry of a tip will have an influence on the tip idle temperature. To accurately measure idle temperature it will depend greatly on the measurement method, technique and equipment used. Two different methods or the use of alternative equipment will produce different test results.