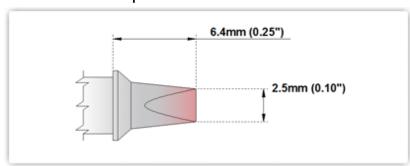

## EBM8CP200

Chisel 30° 2.5mm (0.10")

Tip Style: Chisel 30°
Tip Width: 2.50mm (0.10")
Tip Length: 6.40mm (0.25")

800°F Type Cartridge<sup>1</sup>:

420°C - 475°C

RoHS Compliant<sup>2</sup> / Lead Free:

YES

Equivalent to: