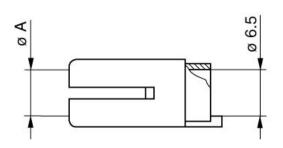

# **DRAWINGS**

### **Dimensions**

|     | А    |
|-----|------|
| mm. | 5.2  |
| in. | 0,20 |