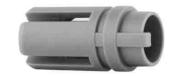

#### # Wires

Image is for illustrative purpose only

Series 1P

Termination type

IP rating 50

AWG wire size 0.00 - 0.00

Cable Ø 4.00 - 5.20 mm

Status active

#### **Mechanics**

Shell Style/Model PL\*: Collet for REDEL 1P series

Keying

Housing Material PSU (Polysulfone), gray

Weight .54 g