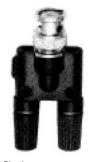

### **BNC MALE TO DUAL BINDING POSTS (BLACK & RED)**

MATERIAL **Body:** Molded Plastic Connector: Brass, Nickel Plate

Center Contract: Brass. Gold Plate Banana Plug: Brass, Nickel Plate

CAT. NO. 7022