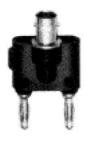

#### **BNC MALE TO DUAL BANANA PLUGS**

#### MATERIAL

Body: Molded Plastic Connector: Brass, Nickel Plate Center Contract: Brass, Gold Plate

Banana Plug: Beryllium Copper, Nickel Plate