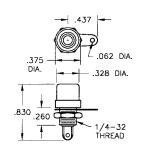

# **PLUGS & JACKS**

## PANEL MOUNT PHONO JACKS

- Mats with 1/8" diameter pin
- · Mounts to panel in .296 Dia. Hole
- · Color coded for ease of identification · Complete with nut and soldering lug

MATERIAL: Brass, Nickel Plate







CAT. NO. 580 (RED INSULATOR) CAT. NO. 574 (BLACK INSULATÓR)

#### **HEX BASE**





CAT. NO. 576 (BLACK INSULATOR)

## **RIVET TYPE PHOTO JACKS**

- Mates with 1/8" diameter pin
- Rivet type-mounts in .296 Dia. Hole
- Available for 1/16" 3/32" 1/8" thick



| CAT.<br>NO. | Α    | Н    | INSULATOR<br>THICKNESS |
|-------------|------|------|------------------------|
| 568         | .078 | .656 | 1/16"                  |
| 569         | .109 | .812 | 3/32"                  |
| 570         | .140 | .812 | 1/8"                   |



**MATERIAL** Shell: Steel Contract: Brass Plating: Tin

## **BNC TO DUAL BANANA PLUGS**

#### **BNC MALE TO DUAL BANANA PLUGS**



#### MATERIAL

Body: Molded Plastic Connector: Brass, Nickel Plate Center Contract: Brass, Gold Plate

Banana Plug: Beryllium Coppe