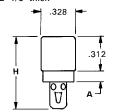

## **RIVET TYPE PHOTO JACKS**

- Mates with 1/8" diameter pin
- Rivet type-mounts in .296 Dia. Hole
- Available for 1/16" 3/32" 1/8" thick

| CAT.<br>NO. | Α    | Н    | INSULATOR<br>THICKNESS |
|-------------|------|------|------------------------|
| 568         | .078 | .656 | 1/16"                  |
| 569         | .109 | .812 | 3/32"                  |
| 570         | .140 | .812 | 1/8"                   |

**MATERIAL** Shell: Steel Contract: Brass Plating: Tin