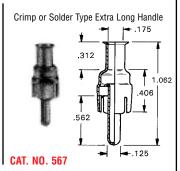

## **PHONO PLUGS**

Mates with 1/8" diameter jacks

MATERIAL: Shell: Steel, Tin Plate Pins: Brass, Nickel Plate