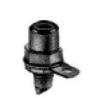

## **RIVET TYPE PHOTO JACKS**

- Mates with 1/8" diameter pin
- Rivet type-mounts in .296 Dia. Hole
- Available for 1/16" 3/32" 1/8" thick

| CAT.<br>NO. | Α    | Н    | INSULATOR<br>THICKNESS |
|-------------|------|------|------------------------|
| 568         | .078 | .656 | 1/16"                  |
| 569         | .109 | .812 | 3/32"                  |
| 570         | .140 | .812 | 1/8"                   |

**MATERIAL** Shell: Steel Contract: Brass Plating: Tin