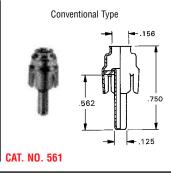

## **PHONO PLUGS**

Mates with 1/8" diameter jacks

MATERIAL: Shell: Steel, Tin Plate Pins: Brass, Nickel Plate