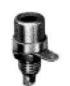

## PANEL MOUNT PHONO JACKS

- Mats with 1/8" diameter pin
- · Mounts to panel in .296 Dia. Hole
- · Color coded for ease of identification · Complete with nut and soldering lug

MATERIAL: Brass, Nickel Plate

CAT. NO. 580 (RED INSULATOR) CAT. NO. 574 (BLACK INSULATÓR)