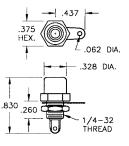

# **PLUGS & JACKS**

## PANEL MOUNT PHONO JACKS

- Mats with 1/8" diameter pin
- · Mounts to panel in .296 Dia. Hole
- · Color coded for ease of identification · Complete with nut and soldering lug

MATERIAL: Brass, Nickel Plate







CAT. NO. 580 (RED INSULATOR) CAT. NO. 574 (BLACK INSULATÓR)

#### **HEX BASE**





CAT. NO. 576 (BLACK INSULATOR)

## **RIVET TYPE PHOTO JACKS**

- Mates with 1/8" diameter pin
- Rivet type-mounts in .296 Dia. Hole
- Available for 1/16" 3/32" 1/8" thick



| CAT.<br>NO. | Α    | Н    | INSULATOR<br>THICKNESS |
|-------------|------|------|------------------------|
| 568         | .078 | .656 | 1/16"                  |
| 569         | .109 | .812 | 3/32"                  |
| 570         | .140 | .812 | 1/8"                   |



**MATERIAL** Shell: Steel Contract: Brass Plating: Tin

## **BNC TO DUAL BANANA PLUGS**

#### **BNC MALE TO DUAL BANANA PLUGS**



#### MATERIAL

Body: Molded Plastic Connector: Brass, Nickel Plate Center Contract: Brass, Gold Plate

Banana Plug: Beryllium Copper, Nickel Plate



#### **BNC FEMALE TO DUAL BANANA PLUGS**



#### MATERIAL

Body: