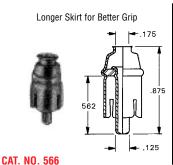

## **PHONO PLUGS**

Mates with 1/8" diameter jacks

MATERIAL: Shell: Steel, Tin Plate Pins: Brass, Nickel Plate