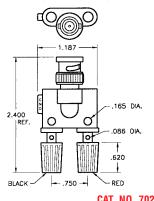

### **BNC MALE TO DUAL BINDING POSTS (BLACK & RED)**

MATERIAL **Body:** Molded Plastic Connector: Brass, Nickel Plate

Center Contract: Brass. Gold Plate Banana Plug: Brass, Nickel Plate

CAT. NO. 7022