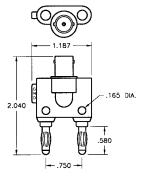

#### **BNC FEMALE TO DUAL BANANA PLUGS**

#### MATERIAL

Body: Molded Plastic Connector: Brass, Nickel Plate Center Contract: Brass, Gold Plate

Banana Plug: Beryllium Copper, Nickel Plate

CAT. NO. 7021