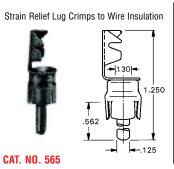

## **PHONO PLUGS**

Mates with 1/8" diameter jacks

MATERIAL: Shell: Steel, Tin Plate Pins: Brass, Nickel Plate