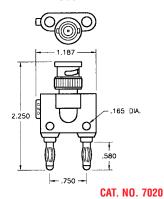

### **BNC MALE TO DUAL BINDING POSTS (BLACK & RED)**

MATERIAL **Body:** Molded Plastic Connector: Brass, Nickel Plate

Center Contract: Brass. Gold Plate Banana Plug: Brass, Nickel Plate

CAT. NO. 7022