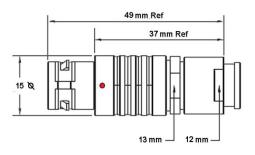

## PSG.2B.306.CLAD62Z

## PUSH-PULL PLUG, 6 PIN CONTACTS, SOLDER, 6.2 MM COLLET, STRAIN RELIEF NUT

| KEY SPECIFICATIONS   |              |
|----------------------|--------------|
| CONNECTOR SERIES     | PSG          |
| CONNECTOR SIZE       | 2В           |
| CONNECTOR GENDER     | MALE         |
| CODING               | G            |
| LOCKING STYLE        | SELF LOCKING |
| ATTACHMENT METHOD    | SOLDER       |
| IP RATING            | IP 50        |
| COLLET SIZE          | 6.2 MM       |
| STANDARD MATE SERIES | FSG          |