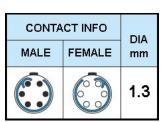

## PSG.2B.306.CLAD62Z

## PUSH-PULL PLUG, 6 PIN CONTACTS, SOLDER, 6.2 MM COLLET, STRAIN RELIEF NUT

| KEY SPECIFICATIONS   |              |
|----------------------|--------------|
| CONNECTOR SERIES     | PSG          |
| CONNECTOR SIZE       | 2В           |
| CONNECTOR GENDER     | MALE         |
| CODING               | G            |
| LOCKING STYLE        | SELF LOCKING |
| ATTACHMENT METHOD    | SOLDER       |
| IP RATING            | IP 50        |
| COLLET SIZE          | 6.2 MM       |
| STANDARD MATE SERIES | FSG          |