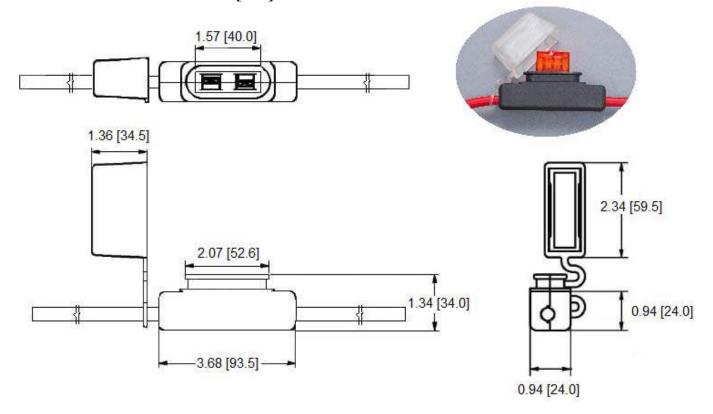

## Type LPX-12 In-Line Fuse Holder Maxi Automotive Blade Fuses Splashproof Cap



www.optifuse.com

(619) 593-5050

**Ratings:** 

Fuse Type: Maxi Automotive Blade - APXs, ANXs

**Electrical Rating: 72VDC** 

**Body:** PVC

**Cap:** Splashproof Cap **IP Rating:** IP66

Standard Wire Sizes: #6 ~ #8 AWG

Standard Wire Colors: Red

**Standard Body colors:** Clear (for Indicating LED)

**Standard Wire Length:** 5 inches

## Part number format LPX-12C-##R

where ## = Wire gauge

| AWG | Max Amperage |
|-----|--------------|
| #6  | 80A          |
| #8  | 60A          |

## **Mechanical Dimensions: Inches [mm]**



## Warning:

-Operation beyond the specified maximum ratings or improper use may result in damage and possible electrical arcing and/or flame.



<sup>-</sup>Avoid contact of device with chemical solvent. Prolonged contact may damage the device performance.

-Not designed for prolonged liquid exposure or submersible applications.

Note: All specifications subject to change without notice.

Rev A 07/2015 - Page: 1/1 Code H02-01H