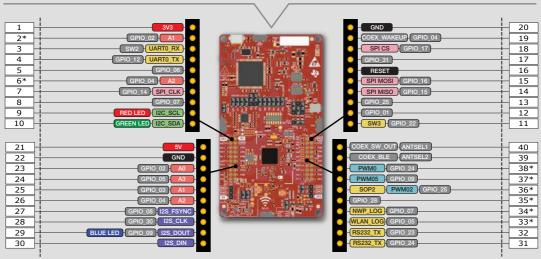

## TI LaunchPad™ kit with SimpleLink™ Wi-Fi® CC3235S Wireless Microcontroller

Development kit featuring the CC3235SF Wi-Fi® Microcontroller for rapid prototyping

PART NO: LAUNCHXL-CC3235SF

\*These pins are not connected to the Launchpad Connector by default.