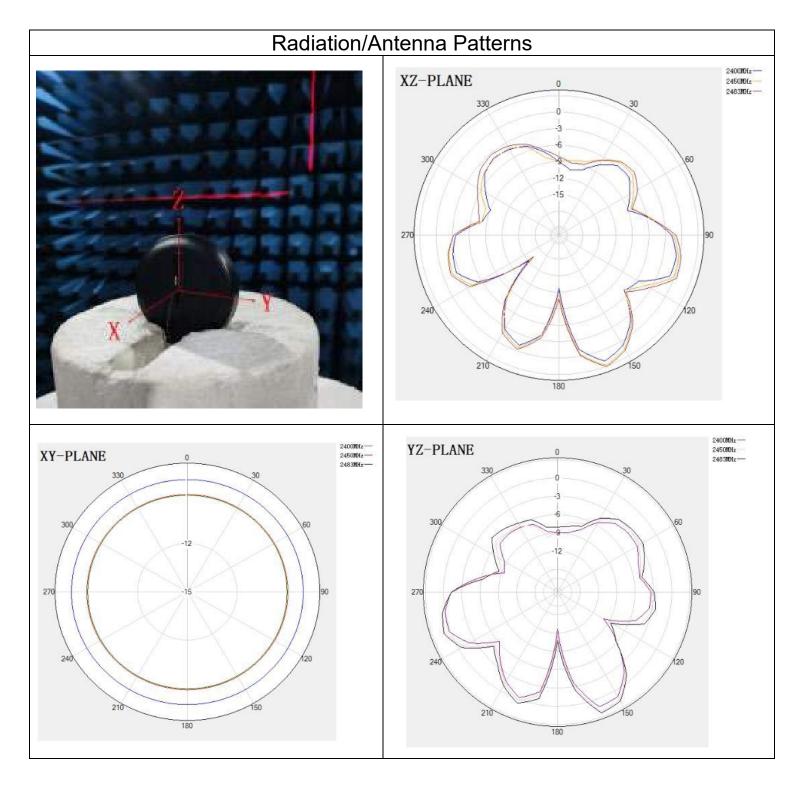

## SPECIFICATIONS

| Electrical       |                    |  |  |
|------------------|--------------------|--|--|
| Frequency Range  | 2400~2483MHz       |  |  |
| Gain             | 3dBi               |  |  |
| V.S.W.R          | <2.0               |  |  |
| Polarization     | Linear             |  |  |
| Impedance        | 50Ω                |  |  |
| Dimensions (mm): |                    |  |  |
| Body Length      | 38.6 ± 0.5         |  |  |
| Width            | 6.0 ± 0.5          |  |  |
| Thickness        | 1.8                |  |  |
| Cable Length     | 100                |  |  |
| Cable Type       | RF1.13             |  |  |
| Connector Type   | IPEX               |  |  |
| Mounting Method  | Adhesive /Embedded |  |  |