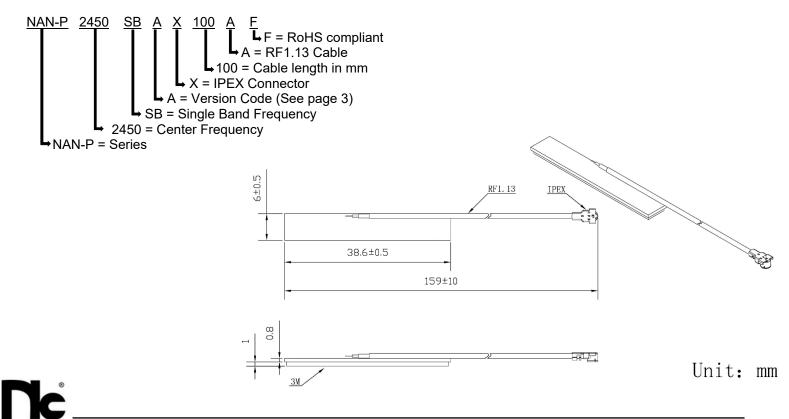

## SPECIFICATIONS

| Electrical       |                    |  |  |
|------------------|--------------------|--|--|
| Frequency Range  | 2400~2483MHz       |  |  |
| Gain             | 3dBi               |  |  |
| V.S.W.R          | <2.0               |  |  |
| Polarization     | Linear             |  |  |
| Impedance        | 50Ω                |  |  |
| Dimensions (mm): |                    |  |  |
| Body Length      | 38.6 ± 0.5         |  |  |
| Width            | 6.0 ± 0.5          |  |  |
| Thickness        | 1.8                |  |  |
| Cable Length     | 100                |  |  |
| Cable Type       | RF1.13             |  |  |
| Connector Type   | IPEX               |  |  |
| Mounting Method  | Adhesive /Embedded |  |  |