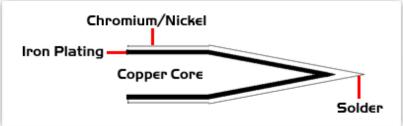

## Material Composition

<sup>1</sup> Easy Braid Co. tip cartridges will typically idle within a temperature range of +/-1.1°C. However, there is variation in idle temperature across tip geometries within an individual temperature series. Easy Braid Co. offers a wide variety of tip geometries from 0.25mm fine point tip to 5mm chisel. The length and geometry of a tip will have an influence on the tip idle temperature. To accurately measure idle temperature it will depend greatly on the measurement method, technique and equipment used. Two different methods or the use of alternative equipment will produce different test results.