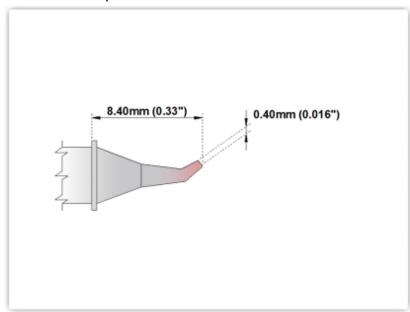

## **Technical Specifications**

EPM75SB275

Bent Sharp 30° 0.4mm (0.016")

Tip Style: Bent Sharp 30° Tip Width: 0.40mm (0.016") Tip Length: 8.40mm (0.33")

75 Type Cartridge<sup>1</sup>: 350°C - 398°C

RoHS Compliant<sup>2</sup> / Lead Free: YES