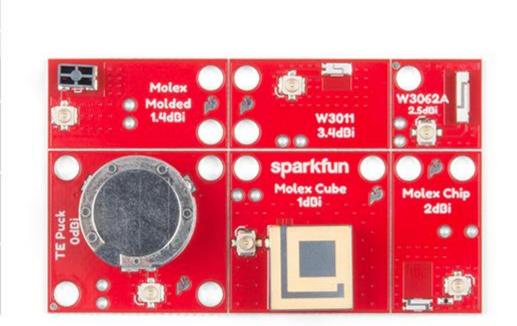

## SparkFun GNSS Chip Antenna Evaluation Board

GPS-15247

What is the best chip antenna for your GNSS project? There are tons to choose from, but finding the right one might be tricky so here's a board that helps make deciding easier. The SparkFun GNSS Chip Antenna Evaluation Board makes it easy to test out various sized GPS antennas and geometries. Six different chip antennas have been populated on this board, each with a U.FL connector to attach your chip to the antenna! We've even v-scored the board so you can snap the six antenna's apart and just have the one you need.

Included on the Board:

- Chip Antenna Board TE 1565-1585MHz Puck Single Band Antenna 1513634-1
- Chip Antenna Board PulseLarsen 1.575GHz GPS Ceramic Chip Antenna W3062A
- Chip Antenna Board PulseLarsen 1.575GHz GPS Ceramic Chip Antenna W3011
- Chip Antenna Board Molex Helix GPS Antenna 146235
- Chip Antenna Board Molex RHCP LDS-MID GPS Antenna 146216
- Chip Antenna Board Molex Low-profise GNSS Ceramic Antenna 240283