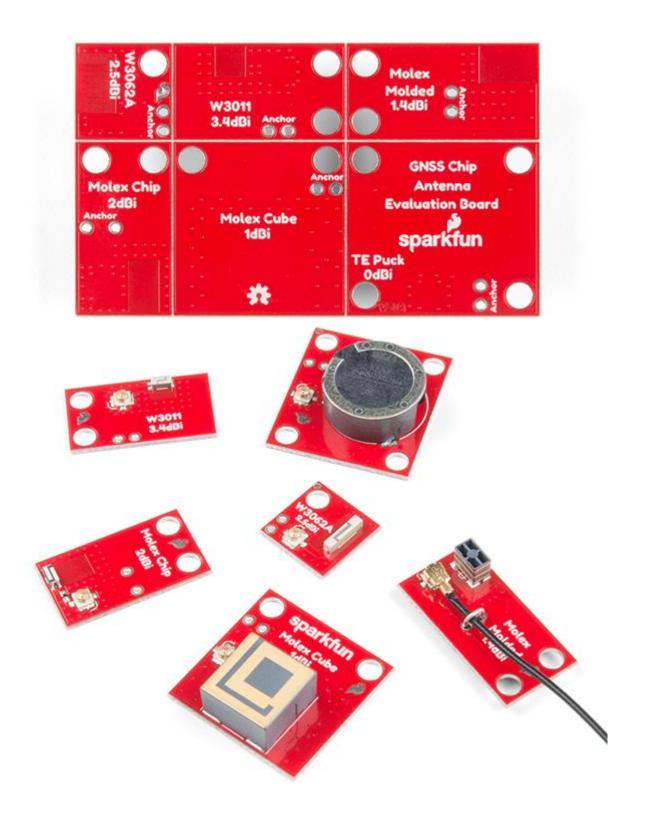

## SparkFun GNSS Chip Antenna Evaluation Board

GPS-15247

What is the best chip antenna for your GNSS project? There are tons to choose from, but finding the right one might be tricky so here's a board that helps make deciding easier. The SparkFun GNSS Chip Antenna Evaluation Board makes it easy to test out various sized GPS antennas and geometries. Six different chip antennas have been populated on this board, each with a U.FL connector to attach your chip to the antenna! We've even v-scored the board so you can snap the six antenna's apart and just have the one you need.

Included on the Board:

- Chip Antenna Board TE 1565-1585MHz Puck Single Band Antenna 1513634-1
- Chip Antenna Board PulseLarsen 1.575GHz GPS Ceramic Chip Antenna W3062A
- Chip Antenna Board PulseLarsen 1.575GHz GPS Ceramic Chip Antenna W3011
- Chip Antenna Board Molex Helix GPS Antenna 146235
- Chip Antenna Board Molex RHCP LDS-MID GPS Antenna 146216
- Chip Antenna Board Molex Low-profise GNSS Ceramic Antenna 240283