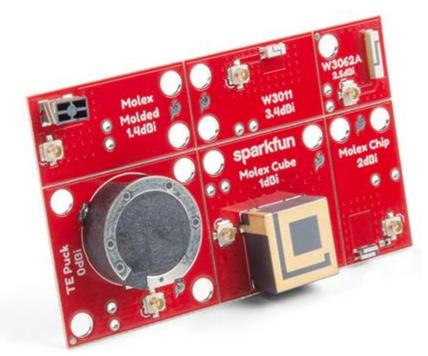

## SparkFun GNSS Chip Antenna Evaluation Board

GPS-15247

What is the best chip antenna for your GNSS project? There are tons to choose from, but finding the right one might be tricky so here's a board that helps make deciding easier. The SparkFun GNSS Chip Antenna Evaluation Board makes it easy to test out various sized GPS antennas and geometries. Six different chip antennas have been populated on this board, each with a U.FL connector to attach your chip to the antenna! We've even v-scored the board so you can snap the six antenna's apart and just have the one you need.

Included on the Board:

- Chip Antenna Board TE 1565-1585MHz Puck Single Band Antenna 1513634-1
- Chip Antenna Board PulseLarsen 1.575GHz GPS Ceramic Chip Antenna W3062A
- Chip Antenna Board PulseLarsen 1.575GHz GPS Ceramic Chip Antenna W3011
- Chip Antenna Board Molex Helix GPS Antenna 146235
- Chip Antenna Board Molex RHCP LDS-MID GPS Antenna 146216
- Chip Antenna Board Molex Low-profise GNSS Ceramic Antenna 240283